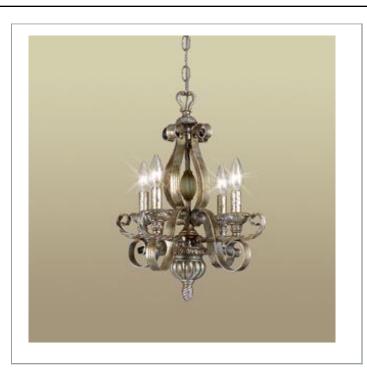

33 West Beaver Creek Road Richmond Hill Ontario Canada L4B 1L8

**8** 800.660.5391

800.660.5390

↑ info@eurofase.com

www.eurofase.com

Romantic yet powerful, this design cleverly uses specially aged silver in a fine balance with marble taupe glass. The architecture includes roped metalwork to create a unique caged design; the result is antiquated art of the highest caliber.

## **SERAPHINE**, 4-LIGHT PENDANT

## **Product Specifications**

Model No.: 14569 Height: 18" Chain / Cord Length: 72" Diameter: 16" Est. Shipping Weight: 10.12 lbs No. of Bulbs: 4 Bulb Wattage: 60 watts Bulb Type: B10 B10 • Bulb Base: E12 Bulb Voltage: 120 volts