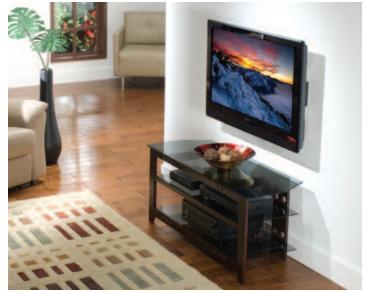

### Our flat-panel HD power conditioner and surge protector gives high-end electronics shelter from the storm

The Sanus Elements<sup>™</sup> ELM205 is a flat-panel HD power conditioner and surge protector that sits just 1.31" from the wall, so it's perfect for use behind flat-panel TV wall mounts and furniture. Its innovative design includes ClickFit<sup>™</sup> compatibility, allowing it to attach directly to select Sanus wall mounts for a flawless home theater installation. Combo Ethernet/phone jack supports up to 100Base-T connection speeds. Dual-stage EMI/RFI filters eliminate noise from 20-50 dB (100 kHz-1 MHz) for superior quality signals.

#### DESCRIPTION

Flat-panel power conditioner and surge protector features ClickFit™ compatibility. Just 1.31" in depth, making it perfect for use behind wall mounts and furniture. Compatible with the LL22, LT25, and LMT15 mounts.