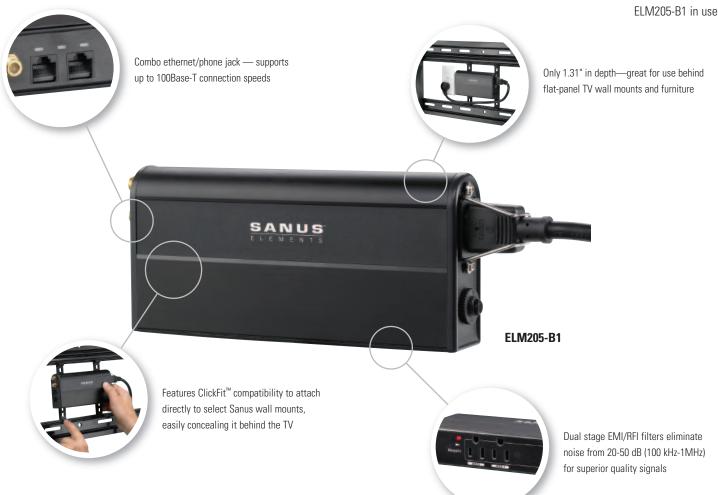

### Our flat-panel HD power conditioner and surge protector gives high-end electronics shelter from the storm

The Sanus Elements<sup>™</sup> ELM205 is a flat-panel HD power conditioner and surge protector that sits just 1.31" from the wall, so it's perfect for use behind flat-panel TV wall mounts and furniture. Its innovative design includes ClickFit<sup>™</sup> compatibility, allowing it to attach directly to select Sanus wall mounts for a flawless home theater installation. Combo Ethernet/phone jack supports up to 100Base-T connection speeds. Dual-stage EMI/RFI filters eliminate noise from 20-50 dB (100 kHz-1 MHz) for superior quality signals.

#### MSRP/MAP

\$99.99

- Only 1.31" in depth—great for use behind most flat-panel TV wall mounts and furniture
- Combo Ethernet/phone jack offers protection for CA75 cables up to T100 connection speeds
- Features ClickFit\* compatibility to attach directly to select Sanus wall mounts, easily concealing it behind the TV
- Dual stage EMI/RFI filters eliminate noise from 20-50 dB (100 kHz-1MHz) for superior quality signals
- · Gold-plated terminals

Combo Ethernet/phone jack

Attaches directly to mount with ClickFit™

Use behind wall mounts and furniture

EMI/RFI filters eliminate noise