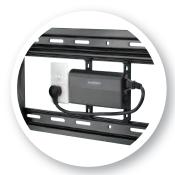

### Our flat-panel HD power conditioner and surge protector gives high-end electronics shelter from the storm

The Sanus Elements<sup>™</sup> ELM205 is a flat-panel HD power conditioner and surge protector that sits just 1.31" from the wall, so it's perfect for use behind flat-panel TV wall mounts and furniture. Its innovative design includes ClickFit<sup>™</sup> compatibility, allowing it to attach directly to select Sanus wall mounts for a flawless home theater installation. Combo Ethernet/phone jack supports up to 100Base-T connection speeds. Dual-stage EMI/RFI filters eliminate noise from 20-50 dB (100 kHz-1 MHz) for superior quality signals.

#### DESCRIPTION

Flat-panel power conditioner and surge protector features ClickFit™ compatibility. Just 1.31" in depth, making it perfect for use behind wall mounts and furniture. Compatible with the LL22, LT25, and LMT15 mounts.

Combo Ethernet/phone jack

Attaches directly to mount with ClickFit™

Use behind wall mounts and furniture

EMI/RFI filters eliminate noise