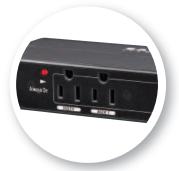

#### MSRP/MAP

\$99.99

- Only 1.31" in depth—great for use behind most flat-panel TV wall mounts and furniture
- Combo Ethernet/phone jack offers protection for CA75 cables up to T100 connection speeds
- Features ClickFit\* compatibility to attach directly to select Sanus wall mounts, easily concealing it behind the TV
- Dual stage EMI/RFI filters eliminate noise from 20-50 dB (100 kHz-1MHz) for superior quality signals
- · Gold-plated terminals

Combo Ethernet/phone jack

Attaches directly to mount with ClickFit™

Use behind wall mounts and furniture

EMI/RFI filters eliminate noise