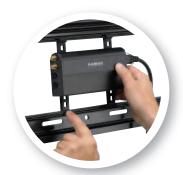

### Our flat-panel HD power conditioner and surge protector gives high-end electronics shelter from the storm

The Sanus Elements<sup>™</sup> ELM205 is a flat-panel HD power conditioner and surge protector that sits just 1.31" from the wall, so it's perfect for use behind flat-panel TV wall mounts and furniture. Its innovative design includes ClickFit<sup>™</sup> compatibility, allowing it to attach directly to select Sanus wall mounts for a flawless home theater installation. Combo Ethernet/phone jack supports up to 100Base-T connection speeds. Dual-stage EMI/RFI filters eliminate noise from 20-50 dB (100 kHz-1 MHz) for superior quality signals.

#### DESCRIPTION

Flat-panel power conditioner and surge protector features ClickFit™ compatibility. Just 1.31" in depth, making it perfect for use behind wall mounts and furniture. Compatible with the LL22, LT25, and LMT15 mounts.

Combo Ethernet/phone jack

Attaches directly to mount with ClickFit™

Use behind wall mounts and furniture

EMI/RFI filters eliminate noise