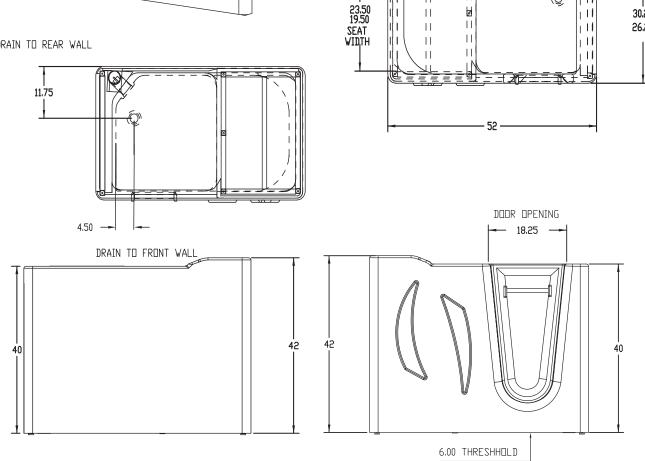

Wide 18 1/4 Inch Door: Makes our Walk-In Tub easy to get in and out of. Our easy access door also features a stainless steel piano hinge, which is far superior to doors that use two separate hinges.

Rounded Door: Our Walk-In Tub door is rounded at the bottom so you won't have to move your feet and legs out of the way to close the door.

Six Inch Step-in Height: Our low step-in height allows for safe and easy access to the tub, which enhances your independent lifestyle.

Anti-Slip Floor: The tub floor has a molded anti-slip surface for safety and Anti-Slip Comfortable contoured Seat: Our seat with air jets make the bathing experience more comfortable.

End Panels: These panels can be ordered to fit any side of the tub, so the Walk-In Tub can be installed in any room and in any configuration.

Filler Panel: This panel is used to fill in the extra space between the Walk-In Tub and the wall in certain installations.