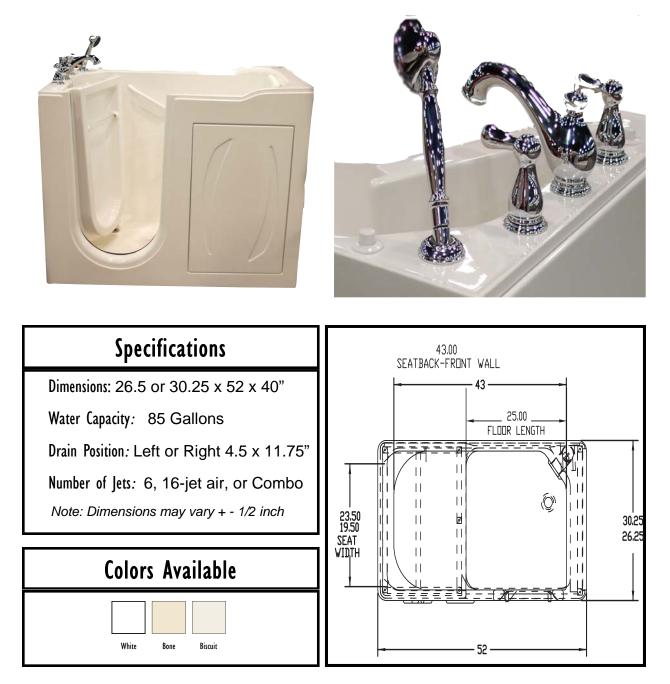

Wide 18 1/4 Inch Door: Makes our Walk-In Tub easy to get in and out of. Our easy access door also features a stainless steel piano hinge, which is far superior to doors that use two separate hinges.

Rounded Door: Our Walk-In Tub door is rounded at the bottom so you won't have to move your feet and legs out of the way to close the door.

Delta Faucets: Delta faucets are known in the plumbing world for being the best in quality. All of our Walk-In Tubs come standard with Delta high volume faucets and showers. The faucets that we use are elegant, Romanstyle faucets, which fill twice as fast as a standard tub faucet. Delta faucets have a Lifetime Warranty and come in several different finishes.

*Exclusive!* The Deepest Soaking Tub: Our Walk-In Bathtub is by far the deepest soaking tub available, measuring an impressive 21 inches from the top deck to the seat, which allows most people to soak shoulder deep! Our Walk-In Tub is designed for ultimate comfort and relaxation.

Six Inch Step-in Height: Our low step-in height allows for safe and easy access to the tub, which enhances your independent lifestyle.

Anti-Slip Floor: The tub floor has a molded anti-slip surface for safety and Anti-Slip Comfortable contoured Seat: Our seat with air jets make the bathing experience more comfortable.

16 Inch High Seat: The perfect seating height to ensure your safety and comfort.

Door available in Right hand or Left hand: Our Walk-In Tubs can be ordered either way to fit any bathroom layout.

Easy to Grip Door Handle: Our Walk-In Tubs are designed so that any person, regardless of strength or physical dexterity, can easily open and close the door.

or sit-down shower.

Shower Curtain, Rod, & Rings: These features come standard on all Walk-In Tub models.

Built-In Towel Rack: So you always have a towel within reach, and right at your fingertips.

Built-In Grab Bar: Provides a bathing experience which is a safe and comfortable one.