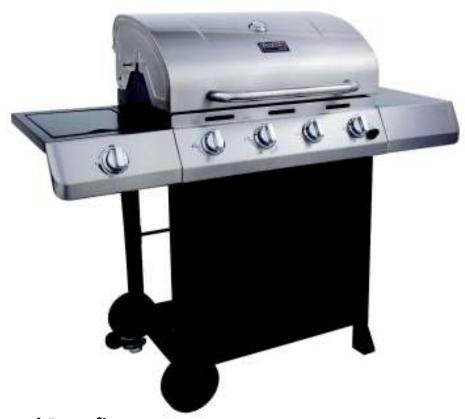

## 463436213

Classic C-453

## **Features and Benefits:**

- Char-Broil four burner, 40,000 BTU gas grill with 10,000 BTU lidded side burner
- 480 square inches of primary cooking on porcelain-coated cast iron grates plus 180 square inches of secondary cooking on porcelain-coated swingaway
- Large, painted metal side shelves offer lots of workspace
- Stainless steel lid, handle, control panel, and fascias add style to this model
- Electronic ignition system offers a reliable spark with every push
- Temperature gauge mounted in lid helps in heat control
- Two 7" wheels offer easy portability