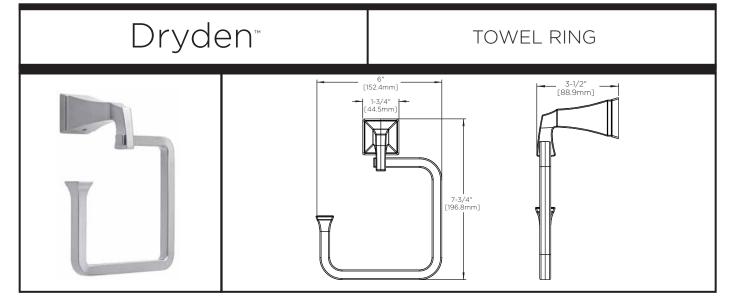

SPECIFICATION: Surface mounted towel ring shall be model\_

(fill in model number) by Liberty Hardware Manufacturing Corporation.

see what Delta can do