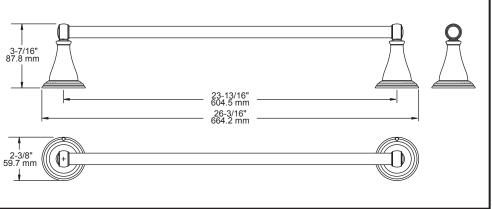

## 24" TOWEL BAR

MATERIALS: Post - Zinc Die Cast

Bar - Steel

Wall Plate - Steel, Zinc Plated

INSTALLATION: Mount wall plate bracket(s) per installation instructions with supplied

fasteners. Slip product over wall plate(s) and tighten set screws until secure.