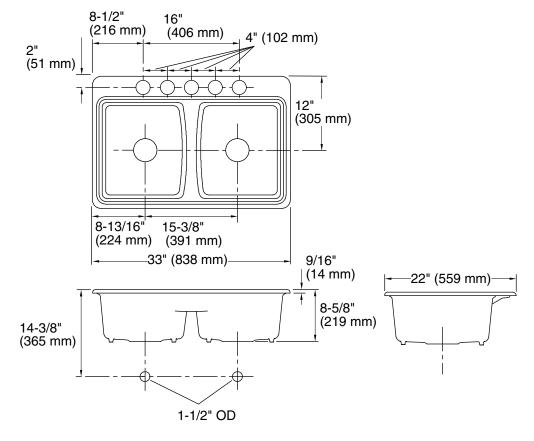

## **Product Information**

Under-mount sink kit 23" (584 mm)

| Applicable product:                             |                                      |           |
|-------------------------------------------------|--------------------------------------|-----------|
| Under-mount kitchen sink, 5-hole                |                                      | K-5815-5U |
| Fixture*:                                       |                                      |           |
| Bowl area                                       | 14-1/8" (359 mm) x 16-1/16" (408 mm) |           |
| Water depth                                     | 8" (203 mm)                          |           |
| Drain holes                                     | Ø 3-7/8" (98 mm)                     |           |
| Faucet holes                                    | Ø 2-3/8" (60 mm)                     |           |
| * Approximate measurements for comparison only. |                                      |           |
| Included components:                            |                                      |           |
| Cut-out template                                |                                      | 1080951-7 |