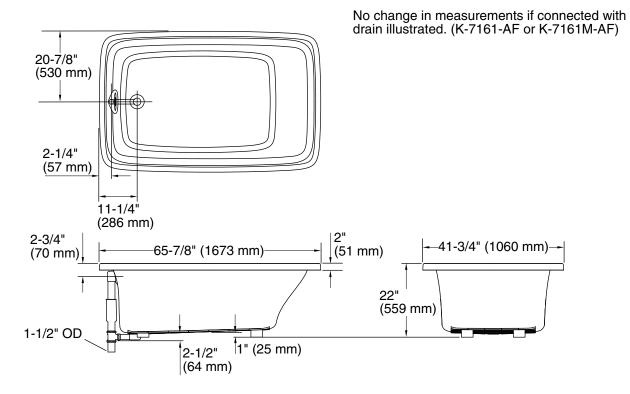

**Product Diagram** 

#### **Features**

- Acrylic
- Molded lumbar supports
- 95 gallon (359.6 L) capacity
- 66" (1676 mm) x 42" (1067 mm) x 22" (559 mm)

## **Technical Information**

| Fixture*:                                       |                              |  |  |
|-------------------------------------------------|------------------------------|--|--|
| Bathing well:                                   |                              |  |  |
| Basin area, bottom                              | 46" (1168 mm) x 30" (762 mm) |  |  |
| Basin area, top                                 | 57" (1448 mm) x 34" (864 mm) |  |  |
| Weight                                          | 80 lbs (36.3 kg)             |  |  |
| To overflow:                                    |                              |  |  |
| Water depth                                     | 16" (406 mm)                 |  |  |
| Capacity                                        | 95 gal (359.6 L)             |  |  |
| * Approximate measurements for comparison only. |                              |  |  |