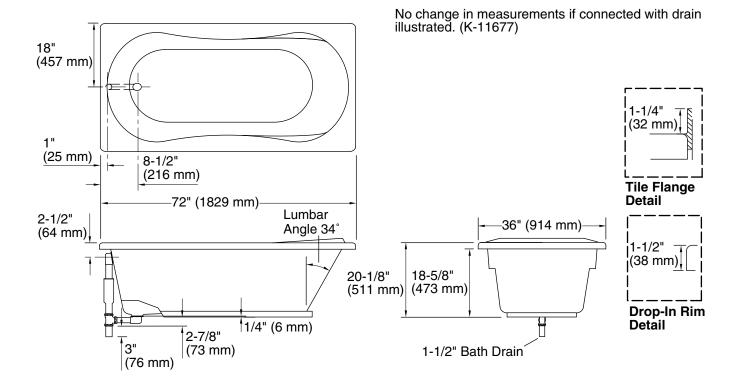

## **Product Information**

| Applicable product:                             |                              |          |
|-------------------------------------------------|------------------------------|----------|
| Bath, drop-in (shown)                           |                              | K-1159   |
| Bath, tile flange, left drain                   |                              | K-1159-L |
| Bath, tile flange, right drain                  |                              | K-1159-R |
| Fixture*:                                       |                              |          |
| Bathing well:                                   |                              |          |
| Basin area, bottom                              | 55" (1397 mm) x 21" (533 mm) |          |
| Basin area, top                                 | 65" (1651 mm) x 26" (660 mm) |          |
| To overflow:                                    |                              |          |
| Water depth                                     | 15″ (381 mm)                 |          |
| Capacity                                        | 72 gal (272.5 L)             |          |
| Weight                                          | 52 lbs (23.6 kg)             |          |
| Drop-in cutout                                  | 70-1/2″ (1791 mm) x          |          |
|                                                 | 34-1/2″ (876 mm)             |          |
| * Approximate measurements for comparison only. |                              |          |
| Recommended accessories:                        |                              |          |
| Cable drain with PVC tubing                     |                              | K-7213   |
| Cable drain without PVC tubing                  |                              | K-7214   |
| Trip lever drain                                |                              | K-11677  |