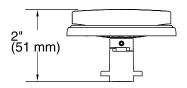

# PureFlo™ Bath Cable Drain Trim K-T37394

#### **Features**

- Handle designed to complement contemporary bathroom decor.
- Designed specifically for use with any PureFlo rough drain (sold separately).
- Trim can be easily removed when the design or finish needs updating
- Smooth, rotary turn operation.
- Includes handle, stopper, decorative flange with flange nut, overflow escutcheon, and alignment tool.
- Not required for pressure testing the rough drain.

#### **Product Specification**

The bath cable drain trim shall be metal construction. Product shall include handle, stopper, decorative flange, decorative flange nut, overflow escutcheon and tool. Product shall be available in an array of aesthetics and actuation combinations. Product shall be Kohler Model K-T37394-\_\_\_\_\_.