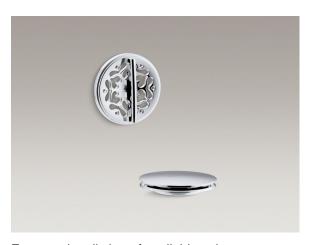

# PureFlo™ Bath Cable Drain Trim K-T37394

#### **Features**

- Handle designed to complement contemporary bathroom decor.
- Designed specifically for use with any PureFlo rough drain (sold separately).
- Trim can be easily removed when the design or finish needs updating
- Smooth, rotary turn operation.
- Includes handle, stopper, decorative flange with flange nut, overflow escutcheon, and alignment tool.
- Not required for pressure testing the rough drain.

#### **Product Specification**

The bath cable drain trim shall be metal construction. Product shall include handle, stopper, decorative flange, decorative flange nut, overflow escutcheon and tool. Product shall be available in an array of aesthetics and actuation combinations. Product shall be Kohler Model K-T37394-\_\_\_\_\_.