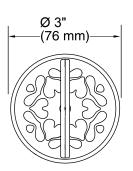

# PureFlo™ Bath Cable Drain Trim K-T37394

#### **Features**

- Handle designed to complement contemporary bathroom decor.
- Designed specifically for use with any PureFlo rough drain (sold separately).
- Trim can be easily removed when the design or finish needs updating
- Smooth, rotary turn operation.
- Includes handle, stopper, decorative flange with flange nut, overflow escutcheon, and alignment tool.
- Not required for pressure testing the rough drain.

#### **Product Specification**

The bath cable drain trim shall be metal construction. Product shall include handle, stopper, decorative flange, decorative flange nut, overflow escutcheon and tool. Product shall be available in an array of aesthetics and actuation combinations. Product shall be Kohler Model K-T37394-\_\_\_\_\_.