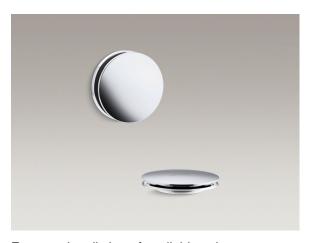

# PureFlo™ Bath Cable Drain Trim K-T37395

#### **Features**

- Handle designed to complement contemporary bathroom decor.
- Designed specifically for use with any PureFlo rough drain (sold separately).
- Trim can be easily removed when the design or finish needs updating
- Smooth, rotary turn operation.
- Includes handle, stopper, decorative flange with flange nut, overflow escutcheon, and alignment tool.
- Not required for pressure testing the rough drain.