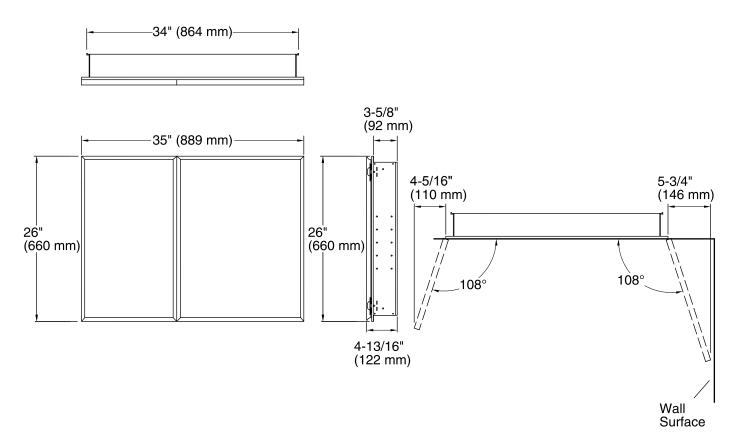

## CB-CLC3526FS Aluminum medicine cabinet K-CB-CLC3526FS



Codes/Standards
None Applicable

See website for detailed warranty information.



## CB-CLC3526FS Aluminum medicine cabinet K-CB-CLC3526FS



## **Technical Information**

All product dimensions are nominal.

## **Notes**

Install product according to the installation guide.

CAUTION: Risk of electric shock. Electrical wiring may need to be relocated.

IMPORTANT! For recess mounting, the wall cavity must be framed and cabinet secured to framing studs. Reroute any electrical wires or water supply piping from the wall cavity. If you encounter drain or vent piping, or if your wall is load-bearing, consult a professional before proceeding.

CAUTION: Risk of property damage. For surface mounting, use anchors (not provided) rated for the loaded weight of this product. Refer to the anchor manufacturer's instructions.

When determining the height of the cabinet, ensure the mirrored door will clear all obstacles (such as a faucet).

Th