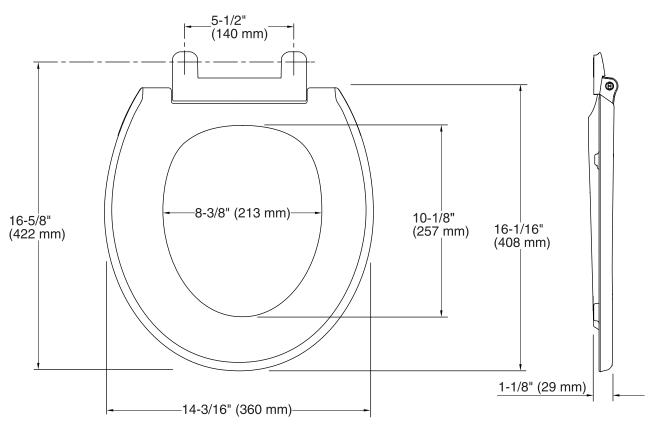

## **Technical Information**

| All product dimensions are nominal. |                                                                                   |  |
|-------------------------------------|-----------------------------------------------------------------------------------|--|
| Seat shape type:                    | Round                                                                             |  |
| Seat front type:                    | Closed front                                                                      |  |
| Seat hinge type:                    | Quick-Attach <sup>®</sup> , Quick-Release <sup>™</sup> , Quiet-Close <sup>™</sup> |  |
| Seat-mounting holes:                | 5-1/2" (140 mm)                                                                   |  |