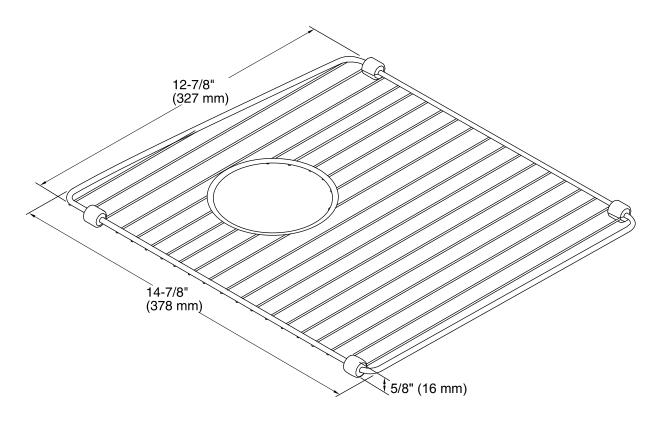

## Features

- Fits in the right or left bowl of the K-5846 Brookfield kitchen sink.
- Durable stainless-steel construction.
- Helps protect sink surface from daily wear.
- Innovative wheels around the perimeter provide a secure fit and reduce debris buildup.
- Dishwasher safe.



**Brookfield**<sup>™</sup>

Sink Rack K-6197

**Codes/Standards** 

None Applicable

## **KOHLER® One-Year Limited Warranty**

See website for detailed warranty information.

## Available Color/Finishes

Color tiles intended for reference only.

Color Code Description

ST Stainless Steel





# Brookfield<sup>™</sup> Sink Rack K-6197



### **Technical Information**

All product dimensions are nominal.