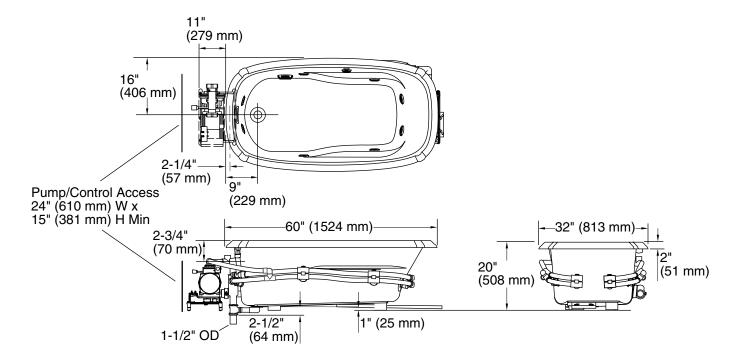

## **Product Information**

| Applicable product:                             |                              |           |  |  |  |  |
|-------------------------------------------------|------------------------------|-----------|--|--|--|--|
| 5' custom bath whirlpool                        |                              | K-1014-HA |  |  |  |  |
|                                                 |                              |           |  |  |  |  |
| Fixture*:                                       |                              |           |  |  |  |  |
| Basin area:                                     |                              |           |  |  |  |  |
| Bathing well                                    | 42" (1067 mm) x 20" (508 mm) |           |  |  |  |  |
| Top area                                        | 51" (1295 mm) x 24" (610 mm) |           |  |  |  |  |
| Weight                                          | 110 lbs (49.8 kg)            |           |  |  |  |  |
| To overflow:                                    |                              |           |  |  |  |  |
| Water depth                                     | 14" (356 mm)                 |           |  |  |  |  |
| Capacity                                        | 60 gal (227 L)               |           |  |  |  |  |
| * Approximate measurements for comparison only. |                              |           |  |  |  |  |

| Included component: |     |         |           |     |    |  |  |
|---------------------|-----|---------|-----------|-----|----|--|--|
| Cut-out template    |     |         | 1022451-7 |     |    |  |  |
| Pump:               |     | V       | Hz        |     | A  |  |  |
| Variable speed      |     | 220-240 | 50/60     |     | 11 |  |  |
| Heater:             | kW  | V       | Hz        |     | Α  |  |  |
|                     | 1.5 | 220-240 | 50        | /60 | 11 |  |  |

## **Required Electrical Service**

Dedicated circuit required, protected with a Class A Ground-Fault Circuit-Interrupter (GFCI) or Residual Current Device (RCD):

Pump/control | 220-240 V, 11 A, 50/60 Hz

## **Installation Notes**

Install this product according to the installation guide.

Pump must be relocated to custom position at the time of installation. Provide adequate clearance.

Floor support under whirlpool must provide for a minimum of 48 lbs/square foot (233 kg/square meter) loading.