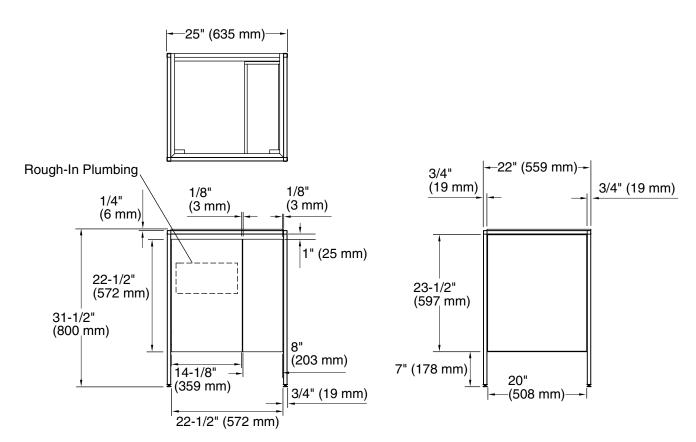

#### **Features**

- Durable melamine surfaces on interior and exterior of cabinet
- Durable silver metallic powder coated metal finishes
- Easy to clean surfaces
- 25" (635 mm) x 22" (559 mm) x 31-1/2" (800 mm)

## **Product Specification**

The vanity shall be 25" (635 mm) in width, 22" (559 mm) in depth, and 31-1/2" (800 mm) in height. Product shall be made of melamine surfaces on interior and exterior of cabinet. Product shall feature powder coated metal edges and easy to clean surfaces. Vanity shall be Kohler Model K-2529-

**NOTICE:** If installing a bathroom sink: The plumbing must be roughed into the plumbing cutout area of the vanity. Refer to the bathroom sink roughing-in and the vanity roughing-in for proper placement. The water supply and drain lines must be installed before installing the vanity.

Install this product according to the installation guide.

**Product Diagram** 