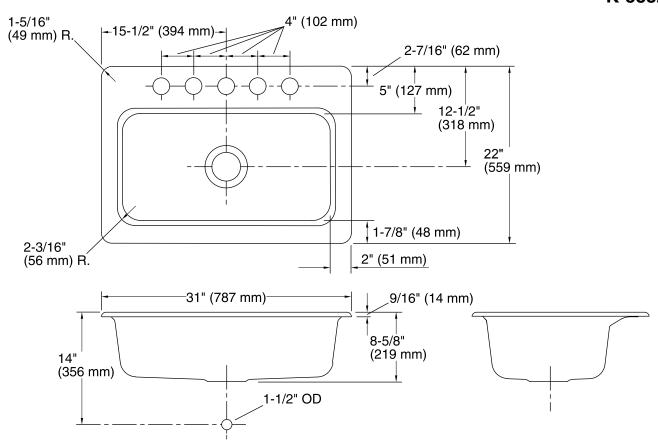

### **Technical Information**

All product dimensions are nominal.

Bowl configuration: Single

Installation: Under-mount

Bowl area Length: 27" (686 mm)

Width: 15" (381 mm)

Bowl depth: 8" (203 mm)

Number of deck holes: 5

Faucet hole(s): 2-3/8" (60 mm)

Drain hole: 3-5/8" (92 mm)

Template: Under-mount, 1139754-7, required,

included