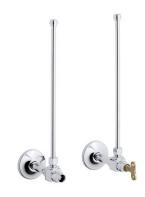

# Angle Supply with Stop (pair) K-7607

#### Features

- Brass construction.
- Compression valve.
- Pair of angle supplies with stop.
- Annealed vertical tube with union connection.
- 3/8" NPT connection with flange.
- Loose key stop.