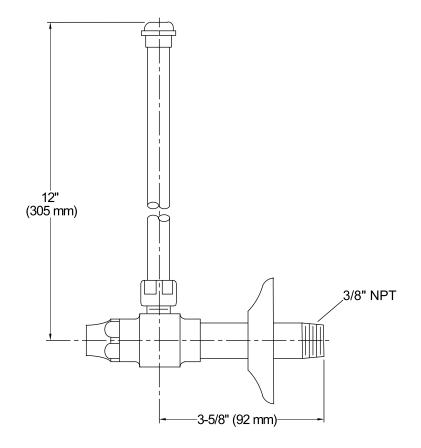

# Angle Supply with Stop (pair) K-7607

#### Features

- Brass construction.
- Compression valve.
- Pair of angle supplies with stop.
- Annealed vertical tube with union connection.
- 3/8" NPT connection with flange.
- Loose key stop.



## **Codes/Standards**

ASME A112.18.1/CSA B125.1 NSF 61 NSF 372 All applicable US Federal and State material regulations

### **KOHLER® One-Year Limited Warranty**

See website for detailed warranty information.





# KOHLER. Faucets



### **Technical Information**

All product dimensions are nominal.

#### Notes

Install this product according to the installation guide.