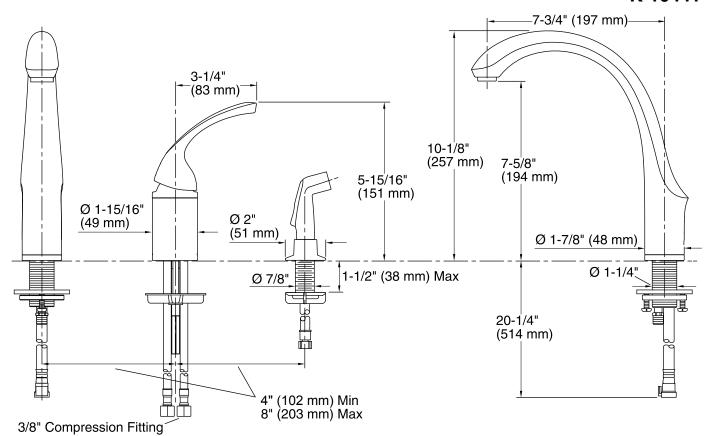

### **Features**

- Metal construction.
- One-piece, self-contained ceramic disc valve allows both volume and temperature control.
- Temperature memory allows faucet to be turned on and off at any temperature setting.
- High-temperature limit setting for added safety.
- Remote valve.
- Matching finish sidespray.
- 7-3/4" (197 mm) swing spout reach.
- Lower flow aerator options are available (refer to the Kohler Price Book).
- 2.2 gal/min (8.3 l/min) maximum flow rate [max at 60 psi (4.14 bar)].

### **Technical Information**

All product dimensions are nominal.

Spout reach: 7-3/4" (197 mm)

Faucet:

Flow rate: 2.2 gal/min (8.3 l/min)

Pressure: 60 psi (4.1 bar)