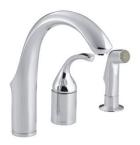

# Forté® Remote Valve Kitchen Sink Faucet K-10441

### **Features**

- Metal construction.
- One-piece, self-contained ceramic disc valve allows both volume and temperature control.
- Temperature memory allows faucet to be turned on and off at any temperature setting.
- High-temperature limit setting for added safety.
- Remote valve.
- Matching finish sidespray.
- 7-3/4" (197 mm) swing spout reach.
- Lower flow aerator options are available (refer to the Kohler Price Book).
- 2.2 gal/min (8.3 l/min) maximum flow rate [max at 60 psi (4.14 bar)].

## Forté®

# Remote Valve Kitchen Sink Faucet K-10441