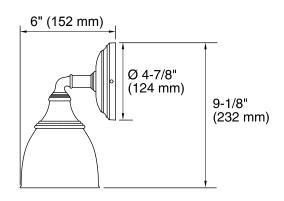

.
- Sconces can be positioned up or down, depending on room setting.
- CUL- and UL-approved up to 100 watts.
- Coordinates with other products in the Devonshire Collection.

### Installation

Installation hardware included.



### Codes/Standards

UL 1598 CSA C22.2 No. 250

# **KOHLER® One-Year Limited Warranty**

See website for detailed warranty information.

### **Available Color/Finishes**

Color tiles intended for reference only.

| Color | Code | Description              |
|-------|------|--------------------------|
|       | CP   | Polished Chrome          |
|       | SN   | Vibrant® Polished Nickel |
|       | BN   | Vibrant® Brushed Nickel  |
|       | BV   | Vibrant® Brushed Bronze  |
|       | 2BZ  | Oil-Rubbed Bronze        |





# **Devonshire®**Single Wall Sconce K-10570





# **Technical Information**

All product dimensions are nominal.

# **Notes**

Install this product according to the installation guide.