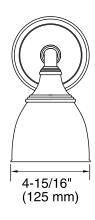

de.
- Sconces can be positioned up or down, depending on room setting.
- CUL- and UL-approved up to 100 watts.
- Coordinates with other products in the Devonshire Collection.

### Installation

Installation hardware included.



### Codes/Standards

UL 1598 CSA C22.2 No. 250

# **KOHLER® One-Year Limited Warranty**

See website for detailed warranty information.

### **Available Color/Finishes**

Color tiles intended for reference only.

| Color | Code | Description              |
|-------|------|--------------------------|
|       | CP   | Polished Chrome          |
|       | SN   | Vibrant® Polished Nickel |
|       | BN   | Vibrant® Brushed Nickel  |
|       | BV   | Vibrant® Brushed Bronze  |
|       | 2BZ  | Oil-Rubbed Bronze        |





# **Devonshire®**Single Wall Sconce K-10570





# **Technical Information**

All product dimensions are nominal.

# **Notes**

Install this product according to the installation guide.