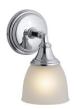

# Devonshire® Single Wall Sconce K-10570

# **Features**

- Premium metal construction for durability.
- KOHLER finishes resist corrosion and tarnish.
- Frosted-glass shade.
- Sconces can be positioned up or down, depending on room setting.
- CUL- and UL-approved up to 100 watts.
- Coordinates with other products in the Devonshire Collection.