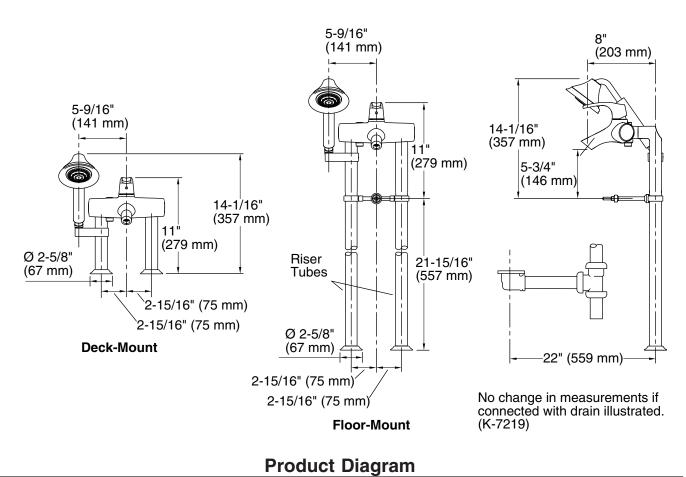

#### Features

- Metal construction
- Push-button diverter
- Lever handle
- For bath deck-mount installations
- High-temperature limit setting for added safety
- Includes single-function handshower with 60" (1524 mm) length hose
- 8" (203 mm) spout reach (inlet to outlet)
- 5-3/4" (146 mm) height (base to outlet)
- Single-control lever handle
- Escutcheon plates
- Optional riser-mount installation when used with K-18492 riser tubes
- Complements the Symbol™ Suite

#### **Product Specification**

The Roman bath filler shall be made of metal construction. Product shall feature a push-button diverter, single-control lever handle, and high-temperature limit setting for added safety. Product shall feature an 8" (203 mm) spout reach (inlet to outlet) and a 5-3/4" (146 mm) height (base to outlet). Product shall include escutcheon plates and single-function handshower with 60" (1524 mm) length hose. Product shall accommodate a bath deck-mount installation or an optional riser-mount installation when used with K-18492 riser tubes. Product shall have a 7 gpm (26.5 lpm) flow rate at 45 psi (310.27 kPa). Product shall complement the Symbol<sup>TM</sup> Suite. Product shall be Kohler Model K-18486-\_\_\_\_\_.

#### **Installation Notes**

Install this product according to the installation guide. The distance from the centerline of the K-7219 bath drain to the riser tube centerline is 22'' (569 mm). Use 1/2'' OD supply line inlets.