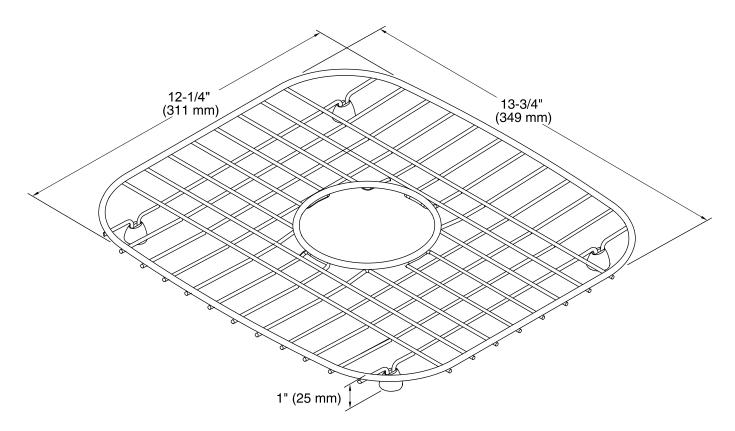

#### **Features**

- Fits in the small bowl of the K-3371 and K-3372 Verse kitchen sinks and K-3180 and K-3181 Undertone kitchen sinks.
- Durable stainless-steel construction.
- Helps protect sink surface from daily wear.
- Dishwasher safe.
- Rubber feet provide added protection.



### Codes/Standards

None Applicable

# KOHLER® One-Year Limited Warranty

See website for detailed warranty information.

### **Available Color/Finishes**

Color tiles intended for reference only.

**Color Code Description** 

ST Stainless Steel





## **Technical Information**

All product dimensions are nominal.