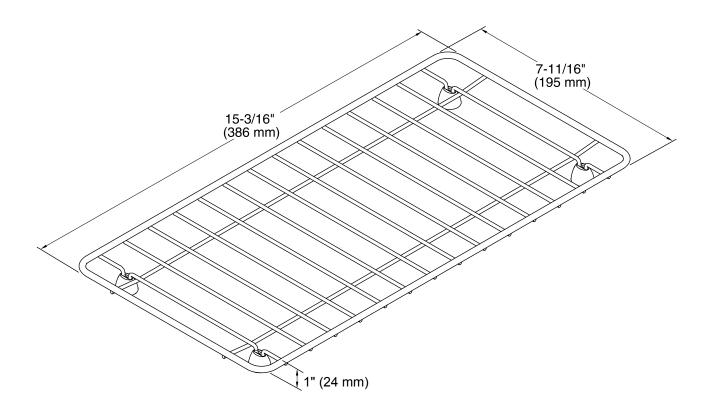

## Undertone® Sink Rack K-3136

#### **Technical Information**

All product dimensions are nominal.