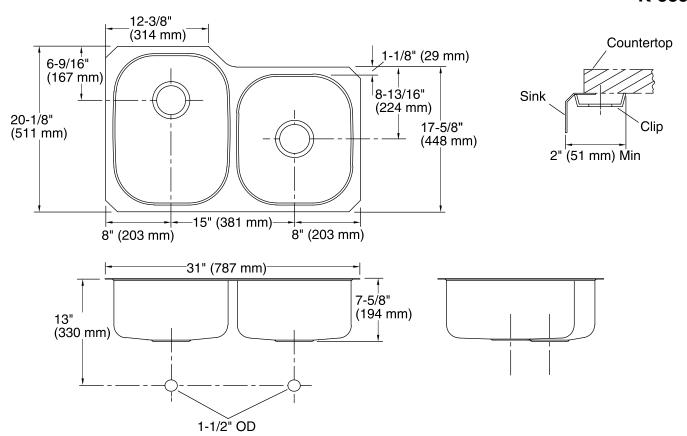

### **Technical Information**

All product dimensions are nominal.

Bowl configuration: Offset

Installation: Under-mount

Bowl area (Right) Bowl depth: 7-1/2" (191 mm)

Drain hole: 3-5/8" (92 mm)

Template: Under-mount, 1040558-7, required,

included