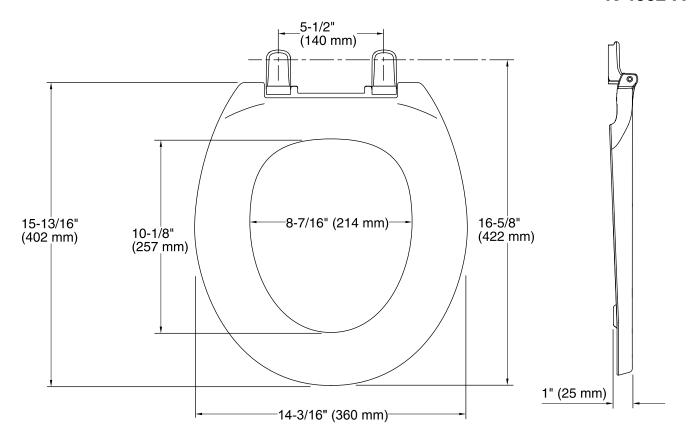

#### **Technical Information**

All product dimensions are nominal.Seat shape type:RoundSeat front type:Closed frontSeat hinge type:Quick-Attach®, Quick-Release™Seat-mounting holes:5-1/2" (140 mm)