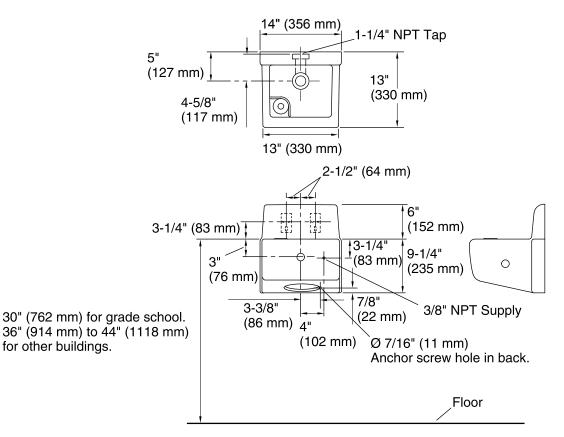

#### **Technical Information**

All product dimensions are nominal.Bowl configuration:SingleInstallation:Wall-mount

#### Notes

Install this product according to the installation guide.