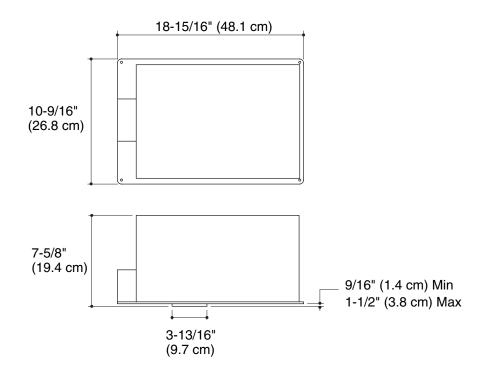

#### **Features**

- Thermally insulated housing with a 12-volt transformer
- 4-5/16" (11 cm) diameter finished trim ring
- 2-3/4" (7 cm) diameter frosted glass dome lens
- Requires MR-16 bulb of 50 watts or less (not included)
- Installs flush with the module ceiling
- Intended for use with  $\textsc{Sonata}_{\ensuremath{\mathcal{B}}}$  and  $\textsc{Freewill}_{\ensuremath{\mathcal{B}}}$  bath and shower modules
- Light shall be UL listed for wet locations
- 17-7/8" (45.4 cm) x 10-3/4" (27.3 cm) x 7-5/8" (19.4 cm)

#### **Product Specification**

The dome light shall be 4-5/16" (11 cm) diameter including the finished trim ring. Product shall feature a thermally insulated housing with a 12-volt transformer shall be 17-7/8" (45.4 cm) in length, 10-3/4" (27.3 cm) in width, and 7-5/8" (19.4 cm) in height. The dome light shall feature a 2-3/4" (7 cm) diameter frosted glass dome lens. The dome light shall require a MR 16 bulb of 50 W or less (not included). Product shall flush with the module ceiling. Product is intended for use with Sonata<sub>®</sub> and Freewill<sub>®</sub> bath and shower modules. Light shall be UL listed for wet locations. The dome light shall be Kohler Model K-1665-\_\_\_\_\_.