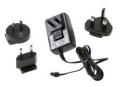

## **Features**

- Intended for use with all Insight AC-powered deck- and wall-mount touchless faucets. One supply powers one Insight faucet
- Single supply power cord plugs into any global outlet.

Codes/Standards
None Applicable