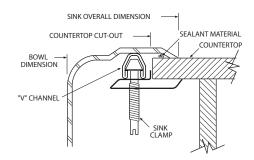

#### WARRANTY

Warranted for fifteen years against material or manufacturing defects

**Lancelot® Double Bowl Drop-In Sink** Models: S22393, S22394 (LDE-3322-1), (LDE-3322-4)

**Installation Detail** 

### (1 or 4 Hole Option)