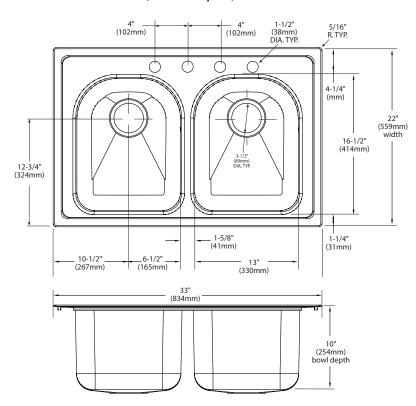

#### **SINK DESCRIPTION**

- Manufactured of 18 gauge stainless steel
- The two bowls are 13" x 16-1/2" x 10"
- The sink ledge has one or four fixture mounting hole options, 1-1/2" in diameter and 4" on center
- Has one 3-1/2" diameter recessed drain opening in each bowl
- Soundshield undercoating maximizes sound deadening and inhibits condensation
- Made in U.S.A.
- Includes all necessary mounting hardware

#### **CUT OUT DIMENSIONS**

Cut out dimensions are 32-3/8" x 21-3/8", with a 3/8" corner radius. A tolerance of plus or minus 1/16" is acceptable.

## **CRITICAL DIMENSIONS**

(DO NOT SCALE)

FOR MORE INFORMATION: 1-800-BUY-MOEN

2/11