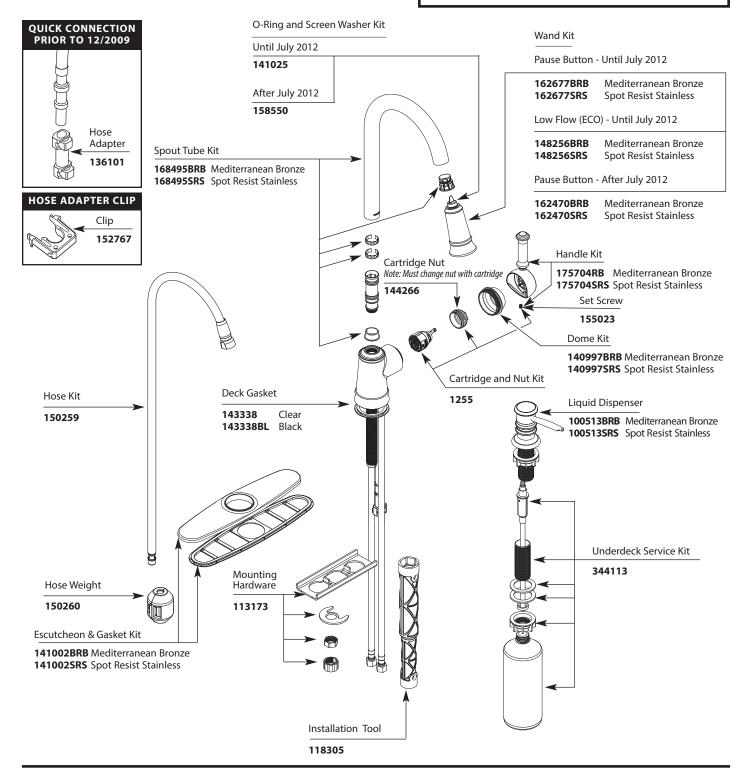

#### **Order by Part Number**

## **Illustrated Parts**

### Lindley™ Single-Handle High-Arc **Pulldown Kitchen Faucet**

MODEL **TYPE FINISH** 

CA87012BRB Lever Mediterranean Bronze CA87012SRS Spot Resist Stainless Lever

Rev. 1/15

TO ORDER PARTS CALL: 1-800-BUY-MOEN

www.moen.com