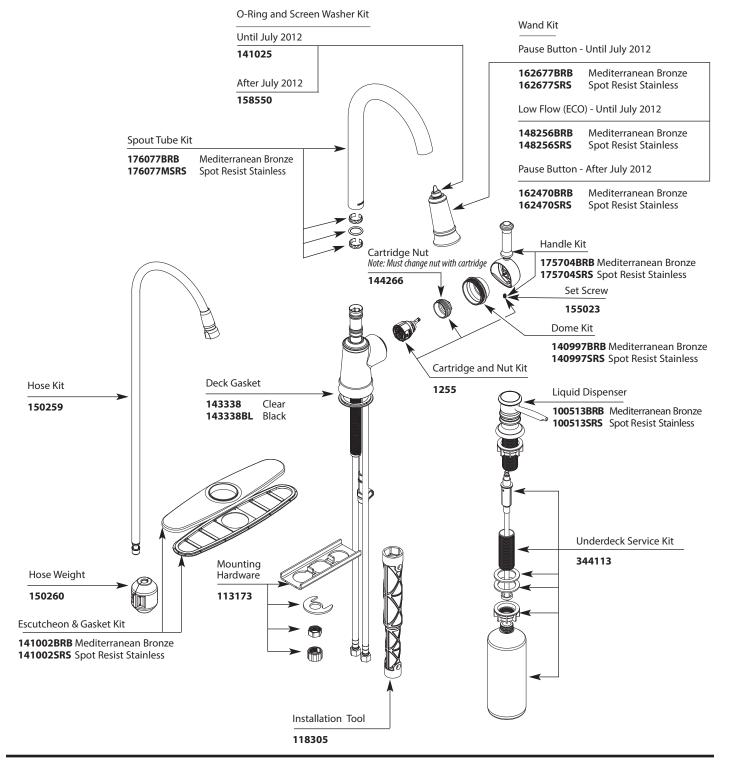

#### Order by Part Number

There is more than 1 version of this model. Page down to identify the version you have.

## **Illustrated Parts**

## **Lindley™**Single-Handle High-Arc Pulldown Kitchen Faucet

MODEL TYPE FINISH

CA87012BRB Lever Mediterranean Bronze CA87012SRS Lever Spot Resist Stainless

TO ORDER PARTS CALL: 1-800-BUY-MOEN www.moen.com