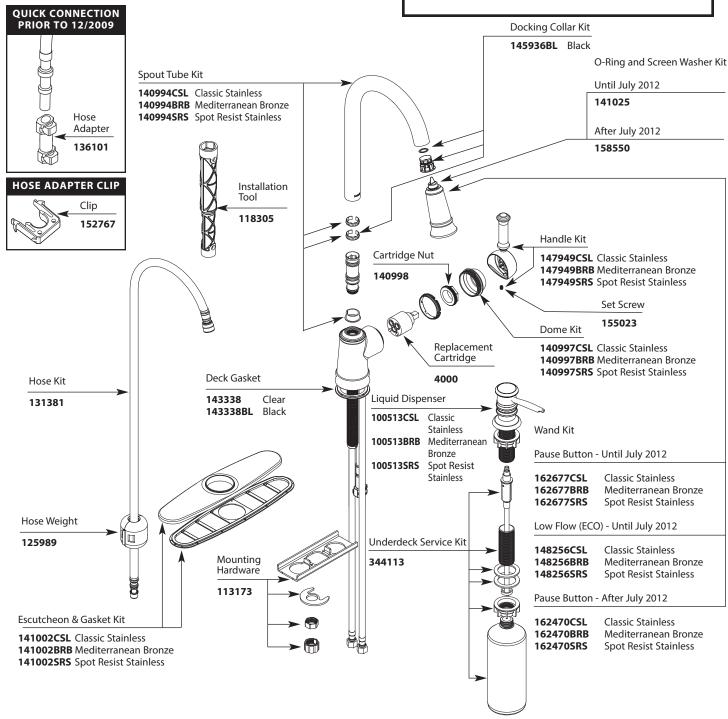

### **Illustrated Parts**

#### Order by Part Number

# **Lindley™**Single-Handle High-Arc Pulldown Kitchen Faucet

MODELTYPEFINISHCA87012CSLLeverClassic StainlessCA87012BRBLeverMediterranean BronzeCA87012SRSLeverSpot Resist Stainless