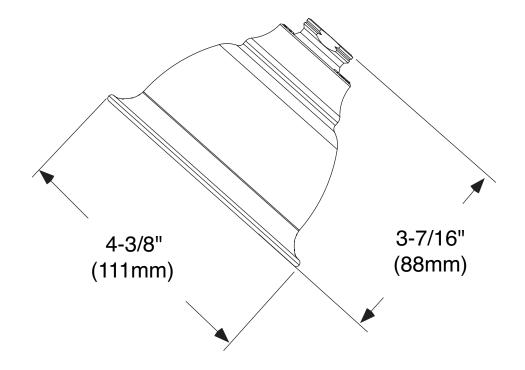

allic spray face and shell
- Brass swivel ball assembly
- Available in Chrome, Lifeshine<sup>®</sup> Polished Brass, Platinum, Lifeshine<sup>®</sup> Satine<sup>®</sup>, Oil Rubbed Bronze, Wrought Iron, Antique Nickel, Lifeshine<sup>®</sup> Brushed Nickel or Pewter finish

#### FLOW

• Designed to deliver 2.5 gpm (9.5 L/min) at 60 psi

#### **STANDARDS**

 Designed and manufactured to comply with the requirements of: CSA B125 and ASME A112.18.1M and all requirements referenced therein

#### WARRANTY

- Lifetime limited warranty against leaks, drips and finish defects to the original consumer purchaser
- 5 year warranty if used in commercial installations



# Moenflo<sup>®</sup> XL Single Function Showerhead

**Models:** 6302, 6302P, 6302PM, 6302ST, 6302ORB, 6302WR, 6302AN, 6302BN, 6302PW



## **CRITICAL DIMENSIONS**

(DO NOT SCALE)