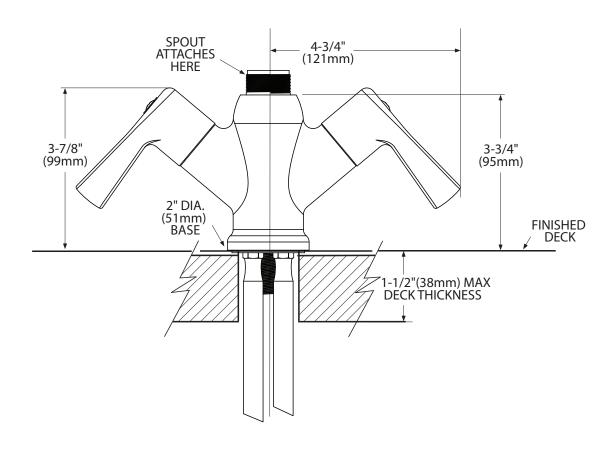

# **Specifications**

**Two Handle Laboratory Faucet** 

Model: 8110 (Chrome)

**NOTE:** DESIGNED TO INSTALL THROUGH 1-1/8" MIN. DIA. HOLE

## **CRITICAL DIMENSIONS**

(DO NOT SCALE)