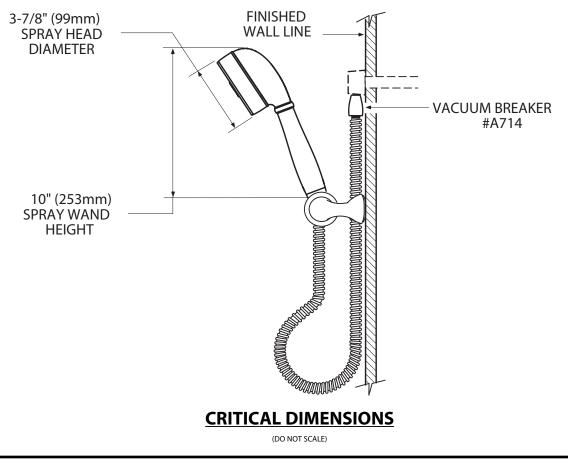

## DESCRIPTION

- Various finishes identified by suffix
- Handheld shower (non-metallic)
- 69" double interlock spiral hose (metal)
- Vacuum breaker
- Adjustable wall bracket

#### OPERATION

- 4-Function massage, fine, full and combined (massage and full): rotate outer ring to select
- Wall bracket rotates to adjust angle of hand shower