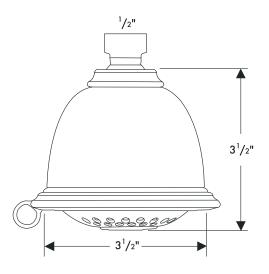

## **Optional Accessories**

| 1/2" Standard showerarm           | 27411XX3 |
|-----------------------------------|----------|
| Escutcheon for standard showerarm | 04068XX0 |

The measurements shown are for reference only.