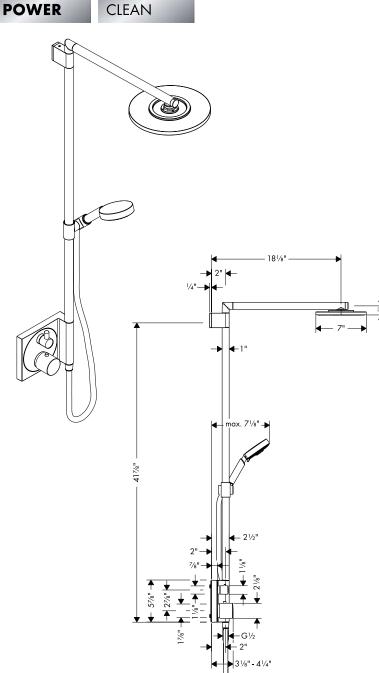

## **Product Features**

- 7" plate showerhead, 2.5 gpm
- Raindance S 100 AIR 3-jet handshower, 2.5 gpm, 3 spray
- Both the showerhead and handshower use the QuickClean selfcleaning system.
- 63" Techniflex handshower hose
- Handshower holder moves up and down pipe, angle adjustable
- Thermostatic mixing valve
- High temperature limit stop may be reset to comply with local plumbing codes
- Volume control/diverter allows bather to use one function at a time or both simultaneously.