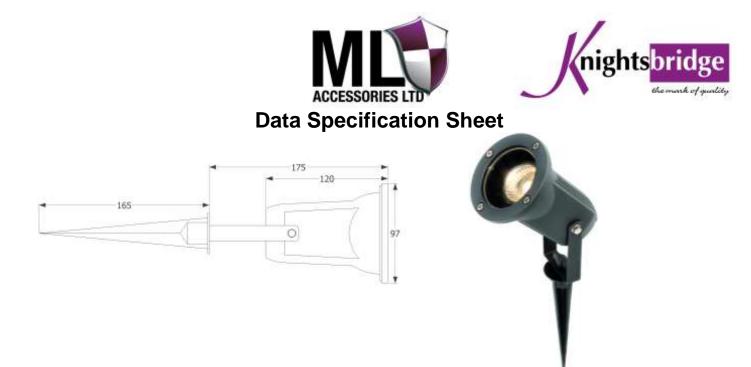

## SPIKE50BK GU10 Garden Wall or Spike Fitting

| Code                                     | SPIKE50BK                                                    |
|------------------------------------------|--------------------------------------------------------------|
| Description                              | GU10 Wall or Spike Fitting                                   |
| Finishes available                       | Powder Coated Black                                          |
| Overall dimensions (mm                   | See above                                                    |
| Product Weight                           | 0.6Kg                                                        |
| Recommended product location             | Indoor or Outdoor                                            |
| Lamp Supplied                            | No                                                           |
| Voltage (V)                              | 230V 50Hz                                                    |
| Maximum Lamp Wattage (W)                 | 50Watts                                                      |
|                                          | Class I. Must be Earthed                                     |
| IP                                       | IP54                                                         |
| Distance from lighted object             | 0.3M                                                         |
| Photometric Testing                      | Not available                                                |
| Instruction sheet                        | Yes                                                          |
| Origin of manufacture                    | China                                                        |
| Main materials:                          |                                                              |
| Body & Spike                             | Die Cast Aluminium                                           |
| Glass                                    | Tempered Glass, Temperature Rated To 300°C.                  |
| Reflector                                | N/A                                                          |
| Method of fix                            | Wall or Ground Spike supplied                                |
| Lampholder cap                           | GU10                                                         |
| Lamp type and base                       | GU10 50watt Max – GU10 LED                                   |
| Electrical Connections                   | Pre-wired                                                    |
| Cable rating (mm SQ /C.S.A.) & type      | 3mtrs 1.0mm <sup>2</sup> H05RN-F 3 core black flexible cable |
| CE mark                                  | Yes                                                          |
| Quality Assurance System                 | Yes ISO 9001 QMS                                             |
| Batch coding details on product          | Yes                                                          |
| Certificate of Conformity (Held on File) | Yes                                                          |
| Manufactured in accordance to:           | EN60598                                                      |
| Warranty                                 | 1 year                                                       |