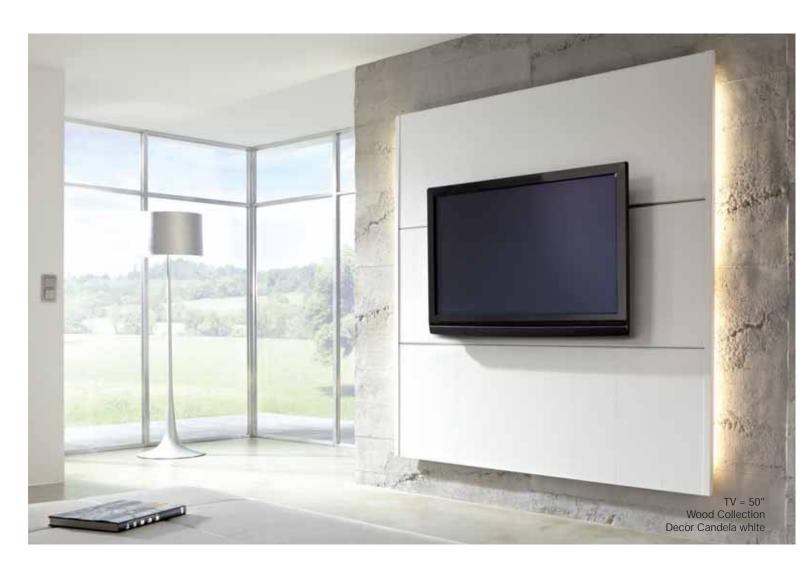

ic Set** are affixed to the wall to form a framework. All the hardware needed, including the TV bracket are included in the package.





The advantage of CINEWALL® is that cables and wiring can be channelled through the gaps behind the panels to connect electrical sockets and low voltage wiring to electronic equipment. The 60mm gap between the wall and the panelling, enables one to use a multi-socket extension.

The pre-cut wall panels, found in the **Deko Set**, slide into the aluminium rails. Indirect lighting can be easily integrated and the Mediaboard or Mediabox sets can be built and hung onto the rail.





The panels are pushed in and out of the channels so that changes can be made easily. The CINEWALL® is finished with pre-cut extrusions on either side of the wall.



## GALLERY































Mark Kühler, Germany's Do-It-Yourself Guru presents his exclusive design collection. The simple and hassle-free installation has impressed Mark and as a professional, he recommends CINEWALL®. Step into Mark's world and discover his selection of colours and décors.

## MARK KÜHLER COLLECTION



# MARK KÜHLER COLLECTION



## Tirol collection



Wood Marbella



Wood Granada



Real Leather Brown



## America collection



Wood Candela lava



Wood Toledo



Varnish Taubenblau



Synthetic Leather Sofelto Lightsilver



Synthetic Leather Sofelto Gold

# MARK KÜHLER COLLECTION



Ibiza collection



Stone Sahara



Synthetic Leather Plata Sonne



Varnish Rosé



Real Leather Weiß



Glass Pastel Blue



Synthetic Leather Plata Violett



City collection



Synt