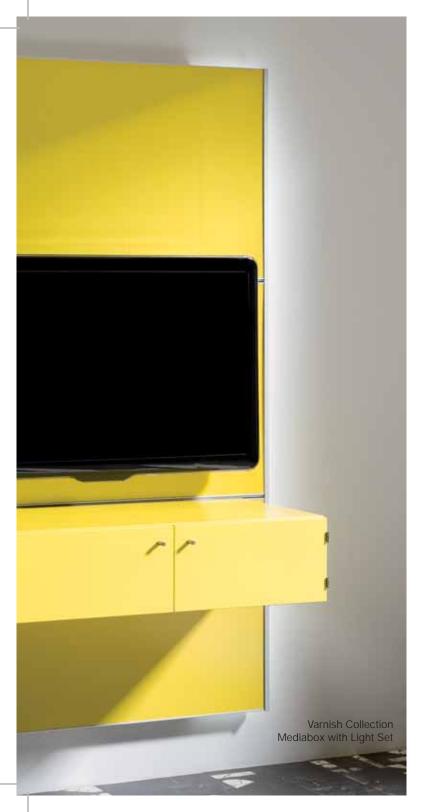

The Mediabox 2 set and Mediabox 4 set are also available in matching or contrasting decors and give the customer the possibility of having freestanding furniture units for their appliances below the TV. These units are also inserted into the rail fastening system.

#### ACCESSORIES

In order to round up the elegance of the Cinewall® system, we offer decorative **Light Sets** which could be affixed to the sides behind the wall providing elegant lighting.

The **Light Sets** are available in various colours (red, yellow, blue and white).

## VARNISH COLLECTION

| Reinweiß             | Perlweiß              | Cremeweiß                      | Grauweiß            | Papyrusweiß            | Hellelfenbein                      |
|----------------------|-----------------------|--------------------------------|---------------------|------------------------|------------------------------------|
| RAL 9010             | RAL 1012              | RAL 9001                       | RAL 9002            | RAL 9018               | RAL 1015                           |
| Zinkgelb             | Goldgelb              | Safrangelb                     | Pastellorange       | Tieforange             | Karminrot                          |
| RAL 1018             | RAL 1004              | RAL 1017                       | RAL 2003            | RAL 2011               | RAL 3002                           |
| Rubinrot<br>RAL 3003 | Purpurrot<br>RAL 3004 | Rosé<br>RAL 3017<br>Türkisblau | Rotlila<br>RAL 4001 | Taubenblau<br>RAL 5014 | Himmelblau<br>RAL 5015<br>Olivgrün |
| Enzianblau           | Ultramarinblau        | Türkisblau                     | Ozeanblau           | Patinagrün             | Olivgrün                           |
| RAL 5010             | RAL 5002              | RAL 5018                       | RAL 5020            | RAL 6000               | RAL 6003                           |

#### VARNISH COLLECTION

Personally chosen colours are also possible. The RAL number is the important factor to the colour requested. Please note that printed colours may differ from the actual finished product.