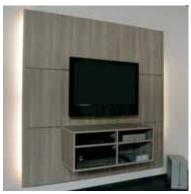

#### ACCESSORIES

In order to round up the elegance of the Cinewall® system, we offer decorative **Light Sets** which could be affixed to the sides behind the wall providing elegant lighting.

The **Light Sets** are available in various colours (red, yellow, blue and white).

The pre-cut wall panels, found in the **Deko Set**, slide into the aluminium rails. Indirect lighting can be easily integrated and the Mediaboard or Mediabox sets can be built and hung onto the rail.

The panels are pushed in and out of the channels so that changes can be made easily. The CINEWALL® is finished with pre-cut extrusions on either side of the wall.