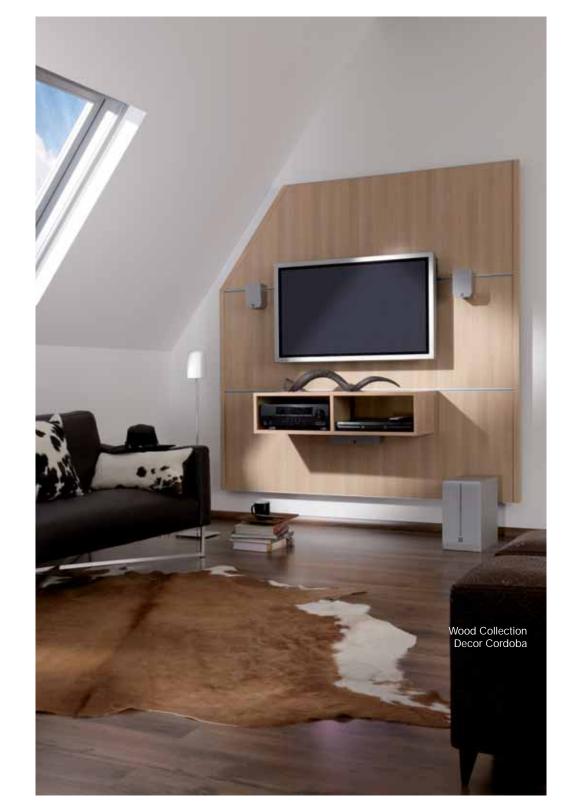

City collection

Synthetic Leather Sabrela Black & White

Synthetic Leather Sapardo Teal

Varnish Ozean

Wood Cordoba

Real Leather Rot

Glass Pure White

# WOOD COLLECTION