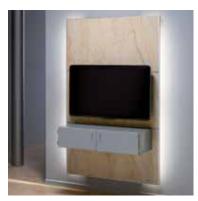

Using CINEWALL®, the innovative TV-panelling, installing a flat-screen TV on a wall becomes easy and versatile. The construction offers a well-organised and appropriate interconnection of various appliances and includes ideal cable concealment. The extrusions on either side can be removed and replaced, so that the decorative elements provided with CINEWALL® simply slide in and out if modification (addition, removal or replacement of appliances) to the electronic system is required.

CINEWALL® comprises of various modules which can be combined with each other to yield a personalised result.

## CINEWALL®

CINEWALL® available in the widths 1.92m and 1.20m, offers over 200 colours in 6 collections. Your creativity has no bounds with the diverse surfaces and decors in wood, real leather, stone, glass, synthetic leather and varnished finishes. The wood collection is available from stock, whilst all other collections will be made to order and will require a moderate lead time.

#### ACCESSORIES

In order to round up the elegance of the Cinewall® system, we offer decorative **Light Sets** which could be affixed to the sides behind the wall providing elegant lighting.

The **Light Sets** are available in various colours (red, yellow, blue and white).

The pre-cut wall panels, found in the **Deko Set**, slide into the aluminium rails. Indirect lighting can be easily integrated and the Mediaboard or Mediabox sets can be built and hung onto the rail.

The panels are pushed in and out of the channels so that changes can be made easily. The CINEWALL® is finished with pre-cut extrusions on either side of the wall.