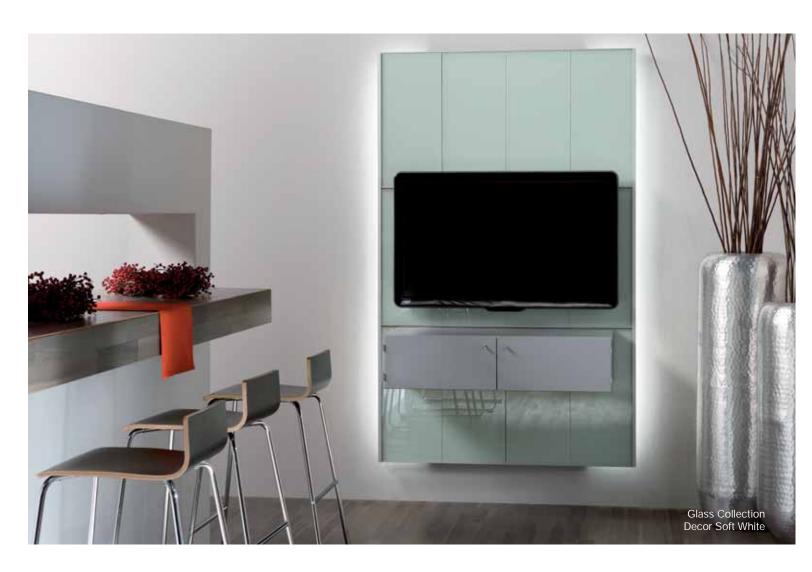

affixed to the wall to form a framework. All the hardware needed, including the TV bracket are included in the package.





The advantage of CINEWALL® is that cables and wiring can be channelled through the gaps behind the panels to connect electrical sockets and low voltage wiring to electronic equipment. The 60mm gap between the wall and the panelling, enables one to use a multi-socket extension.

The pre-cut wall panels, found in the **Deko Set**, slide into the aluminium rails. Indirect lighting can be easily integrated and the Mediaboard or Mediabox sets can be built and hung onto the rail.





The panels are pushed in and out of the channels so that changes can be made easily. The CINEWALL® is finished with pre-cut extrusions on either side of the wall.



## GALLERY































Mark Kühler, Germany's Do-It-Yourself Guru presents his exclusive design collection. The simple and hassle-free installation has impressed Mark and as a professional, he recommends CINEWALL®. Step into Mark's world and discover his selection of colours and décors.

## MARK KÜHLER COLLECTION



# MARK KÜHLER COLLECTION



## Tirol collection



Wood Marbella



Wood Granada



Real Leather Brown



## America collection



Wood Candela lava



Wood Toledo



Varnish Taubenblau



Synthetic Leather Sofelto Lightsilver



Synthetic Leather Sofelto Gold

# MARK KÜHLER COLLECTION



Ibiza collection



Stone Sahara



Synthetic Leather Plata Sonne



Varnish Rosé



Real Leather Weiß



Glass Pastel Blue



Synthetic Leather Plata Violett



City collection



Synthetic Leathe