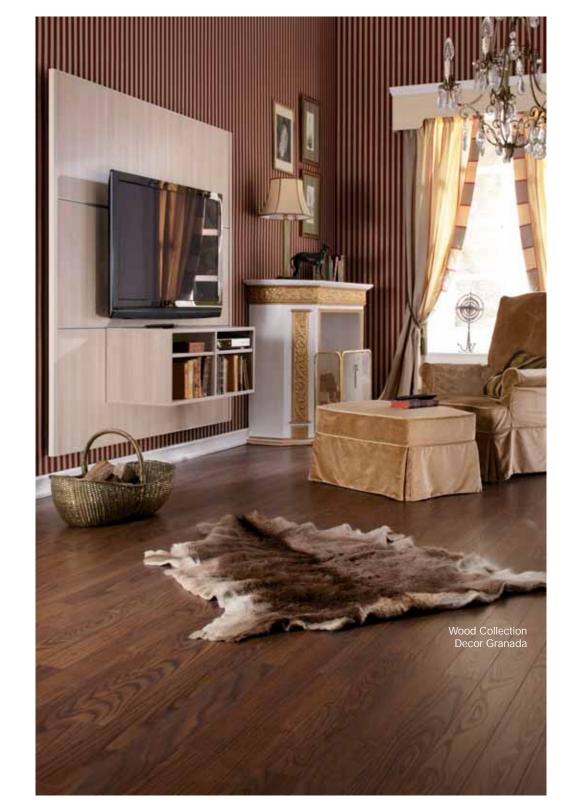

d in the **Basic Set** are affixed to the wall to form a framework. All the hardware needed, including the TV bracket are included in the package.





The advantage of CINEWALL® is that cables and wiring can be channelled through the gaps behind the panels to connect electrical sockets and low voltage wiring to electronic equipment. The 60mm gap between the wall and the panelling, enables one to use a multi-socket extension.

The pre-cut wall panels, found in the **Deko Set**, slide into the aluminium rails. Indirect lighting can be easily integrated and the Mediaboard or Mediabox sets can be built and hung onto the rail.





The panels are pushed in and out of the channels so that changes can be made easily. The CINEWALL® is finished with pre-cut extrusions on either side of the wall.



## GALLERY































Mark Kühler, Germany's Do-It-Yourself Guru presents his exclusive design collection. The simple and hassle-free installation has impressed Mark and as a professional, he recommends CINEWALL®. Step into Mark's world and discover his selection of colours and décors.

## MARK KÜHLER COLLECTION



# MARK KÜHLER COLLECTION



## Tirol collection



Wood Marbella



Wood Granada



Real Leather Brown



## America collection



Wood Candela lava



Wood Toledo



Varnish Taubenblau



Synthetic Leather Sofelto Lightsilver



Synthetic Leather Sofelto Gold

# MARK KÜHLER COLLECTION



Ibiza collection



Stone Sahara



Synthetic Leather Plata Sonne



Varnish Rosé



Real Leather Weiß



Glass Pastel Blue



Synthetic Leather Plata Violett



City coll