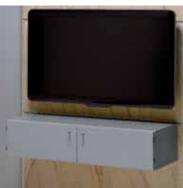

The **Deko-Set** is available in 6 collections and contains the manufactured decorative panelling and accessories ready in the size required. The ends are finished with high quality extrusions also included in the package.

#### COMPONENTS

The Mediaboard set contains the material necessary to build a shelf in the identical décor or, if one prefers, in a contrasting décor. The Mediaboard is inserted in the rail fastening system under the flat-screen TV.