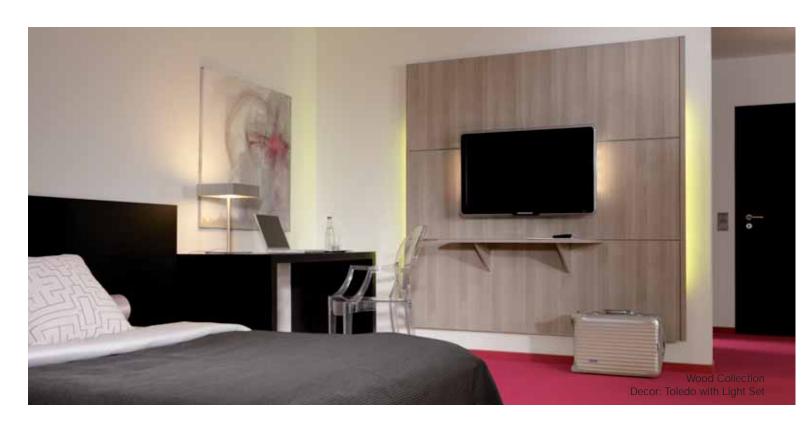

#### COMPONENTS

The Mediaboard set contains the material necessary to build a shelf in the identical décor or, if one prefers, in a contrasting décor. The Mediaboard is inserted in the rail fastening system under the flat-screen TV.

#### ACCESSORIES

In order to round up the elegance of the Cinewall® system, we offer decorative **Light Sets** which could be affixed to the sides behind the wall providing elegant lighting.

The **Light Sets** are available in various colours (red, yellow, blue and white).

# WOOD COLLECTION