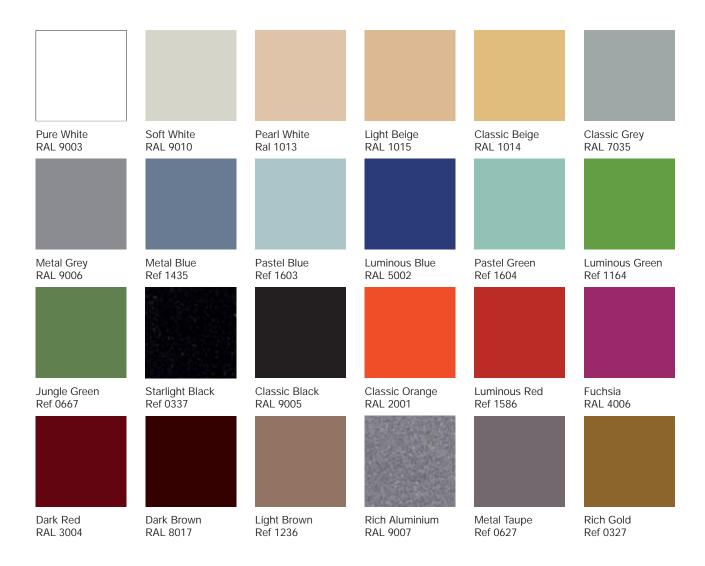

## VARNISH COLLECTION

| Reinweiß             | Perlweiß              | Cremeweiß                      | Grauweiß            | Papyrusweiß            | Hellelfenbein                      |
|----------------------|-----------------------|--------------------------------|---------------------|------------------------|------------------------------------|
| RAL 9010             | RAL 1012              | RAL 9001                       | RAL 9002            | RAL 9018               | RAL 1015                           |
| Zinkgelb             | Goldgelb              | Safrangelb                     | Pastellorange       | Tieforange             | Karminrot                          |
| RAL 1018             | RAL 1004              | RAL 1017                       | RAL 2003            | RAL 2011               | RAL 3002                           |
| Rubinrot<br>RAL 3003 | Purpurrot<br>RAL 3004 | Rosé<br>RAL 3017<br>Türkisblau | Rotlila<br>RAL 4001 | Taubenblau<br>RAL 5014 | Himmelblau<br>RAL 5015<br>Olivgrün |
| Enzianblau           | Ultramarinblau        | Türkisblau                     | Ozeanblau           | Patinagrün             | Olivgrün                           |
| RAL 5010             | RAL 5002              | RAL 5018                       | RAL 5020            | RAL 6000               | RAL 6003                           |

#### VARNISH COLLECTION

Personally chosen colours are also possible. The RAL number is the important factor to the colour requested. Please note that printed colours may differ from the actual finished product.