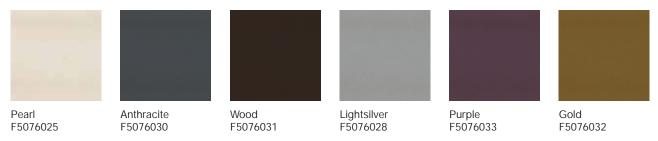

## VARNISH COLLECTION

| Reinweiß             | Perlweiß              | Cremeweiß                      | Grauweiß            | Papyrusweiß            | Hellelfenbein                      |
|----------------------|-----------------------|--------------------------------|---------------------|------------------------|------------------------------------|
| RAL 9010             | RAL 1012              | RAL 9001                       | RAL 9002            | RAL 9018               | RAL 1015                           |
| Zinkgelb             | Goldgelb              | Safrangelb                     | Pastellorange       | Tieforange             | Karminrot                          |
| RAL 1018             | RAL 1004              | RAL 1017                       | RAL 2003            | RAL 2011               | RAL 3002                           |
| Rubinrot<br>RAL 3003 | Purpurrot<br>RAL 3004 | Rosé<br>RAL 3017<br>Türkisblau | Rotlila<br>RAL 4001 | Taubenblau<br>RAL 5014 | Himmelblau<br>RAL 5015<br>Olivgrün |
| Enzianblau           | Ultramarinblau        | Türkisblau                     | Ozeanblau           | Patinagrün             | Olivgrün                           |
| RAL 5010             | RAL 5002              | RAL 5018                       | RAL 5020            | RAL 6000               | RAL 6003                           |

#### VARNISH COLLECTION

Personally chosen colours are also possible. The RAL number is the important factor to the colour requested. Please note that printed colours may differ from the actual finished product.