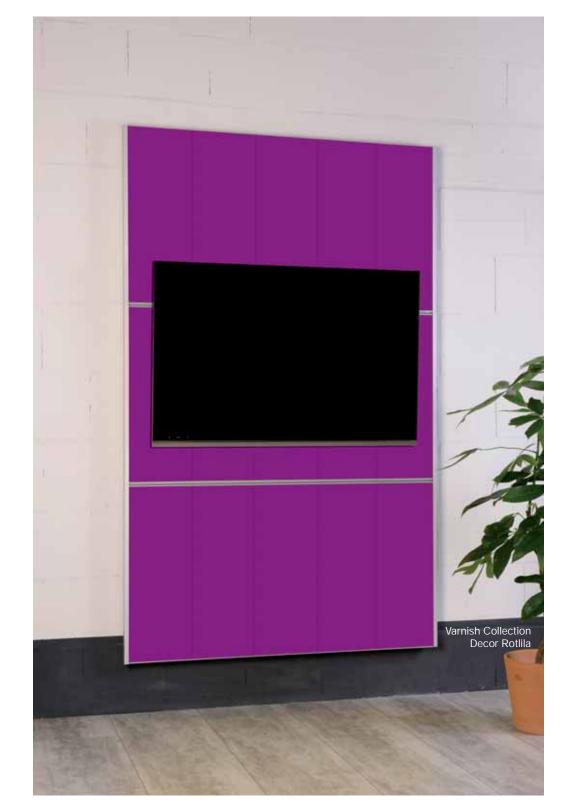

## VARNISH COLLECTION

| Reinweiß             | Perlweiß              | Cremeweiß                      | Grauweiß            | Papyrusweiß            | Hellelfenbein                      |
|----------------------|-----------------------|--------------------------------|---------------------|------------------------|------------------------------------|
| RAL 9010             | RAL 1012              | RAL 9001                       | RAL 9002            | RAL 9018               | RAL 1015                           |
| Zinkgelb             | Goldgelb              | Safrangelb                     | Pastellorange       | Tieforange             | Karminrot                          |
| RAL 1018             | RAL 1004              | RAL 1017                       | RAL 2003            | RAL 2011               | RAL 3002                           |
| Rubinrot<br>RAL 3003 | Purpurrot<br>RAL 3004 | Rosé<br>RAL 3017<br>Türkisblau | Rotlila<br>RAL 4001 | Taubenblau<br>RAL 5014 | Himmelblau<br>RAL 5015<br>Olivgrün |
| Enzianblau           | Ultramarinblau        | Türkisblau                     | Ozeanblau           | Patinagrün             | Olivgrün                           |
| RAL 5010             | RAL 5002              | RAL 5018                       | RAL 5020            | RAL 6000               | RAL 6003                           |

#### VARNISH COLLECTION

Personally chosen colours are also possible. The RAL number is the important factor to the colour requested. Please note that printed colours may differ from the actual finished product.