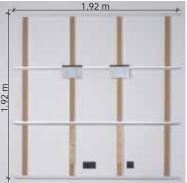

Cinewall has been tested extensively for safety and usability according to DIN EN 14073, as well as for the current state of the art and carries the GS award.

The Basis-Set is the main component common to each wall and also contains all the accessories (including the basic TV bracket) necessary to finish the construction. The Basis Set is available in two sizes: 1.92m x 1.92m and 1.20m x 1.92m (Width x Height)

## CINEWALL®

|                        | Basic-Set XL Background: Load bearing wall |                                    | Decors Your choice from: | Deco Set XL<br>Appropriate for Basic Set XL |                                 | Mediaboard N                                       |
|------------------------|--------------------------------------------|------------------------------------|--------------------------|---------------------------------------------|---------------------------------|----------------------------------------------------|
|                        | Art. № 14 88 88                            | Art. № 14 82 00                    | Marbella                 | Art. № 14 70 54                             | Art. № 14 82 05                 | Art. № 14 10 54                                    |
|                        |                                            |                                    | Granada                  | Art. № 14 70 52                             | Art. № 14 82 03                 | Art. № 14 10 52                                    |
|                        |                                            |                                    | Toledo                   | Art. № 14 70 51                             | Art. № 14 82 02                 | Art. № 14 10 51                                    |
|                        |                                            |                                    | Cordoba                  | Art. Nº 14 70 53                            | Art. № 14 82 04                 | Art. № 14 10 53                                    |
|                        |                                            |                                    | Bilbao                   | Art. № 14 70 50                             | Art. № 14 82 01                 | Art. № 14 10 50                                    |
|                        |                                            | W 99                               | Candela white            | Art. № 14 70 58                             | Art. № 14 82 06                 | Art. № 14 10 58                                    |
|                        | incl. basic twin<br>TV bracket             | incl. basic twin<br>TV bracket     | Candela lava             | Art. Nº 14 70 61                            | Art. № 14 82 07                 | Art. № 14 10 61                                    |
|                        |                                            |                                    | Candela magic            | Art. № 14 70 62                             | Art. № 14 82 08                 | Art. № 14 10 62                                    |
| External<br>dimensions | 1921 x 1921 mm<br>(width x height)         | 1200 x 1921 mm<br>(width x height) |                          | Appropriate for<br>Basic Set XL             | Appropriate for<br>Basic Set XS | 1000 x 400 x 19 mm (width x height x thickness) (w |
| Internal<br>dimensions |                                            |                                    | CESIMONEIT               |                                             |                                 | 4<br>(v                                            |
|                        | Basis-<br>Set                              | Basis-<br>Set                      | Made //                  | Deko-<br>Set                                | Deko-<br>Set                    | Media-<br>board                                    |