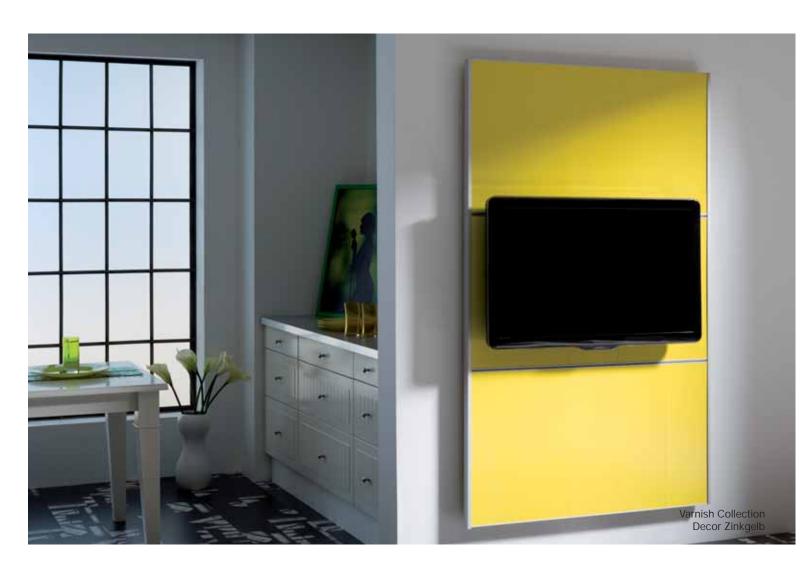

## CINEWALL®

CINEWALL® available in the widths 1.92m and 1.20m, offers over 200 colours in 6 collections. Your creativity has no bounds with the diverse surfaces and decors in wood, real leather, stone, glass, synthetic leather and varnished finishes. The wood collection is available from stock, whilst all other collections will be made to order and will require a moderate lead time.

## VARNISH COLLECTION

| Reinweiß             | Perlweiß              | Cremeweiß                      | Grauweiß            | Papyrusweiß            | Hellelfenbein                      |
|----------------------|-----------------------|--------------------------------|---------------------|------------------------|------------------------------------|
| RAL 9010             | RAL 1012              | RAL 9001                       | RAL 9002            | RAL 9018               | RAL 1015                           |
| Zinkgelb             | Goldgelb              | Safrangelb                     | Pastellorange       | Tieforange             | Karminrot                          |
| RAL 1018             | RAL 1004              | RAL 1017                       | RAL 2003            | RAL 2011               | RAL 3002                           |
| Rubinrot<br>RAL 3003 | Purpurrot<br>RAL 3004 | Rosé<br>RAL 3017<br>Türkisblau | Rotlila<br>RAL 4001 | Taubenblau<br>RAL 5014 | Himmelblau<br>RAL 5015<br>Olivgrün |
| Enzianblau           | Ultramarinblau        | Türkisblau                     | Ozeanblau           | Patinagrün             | Olivgrün                           |
| RAL 5010             | RAL 5002              | RAL 5018                       | RAL 5020            | RAL 6000               | RAL 6003                           |