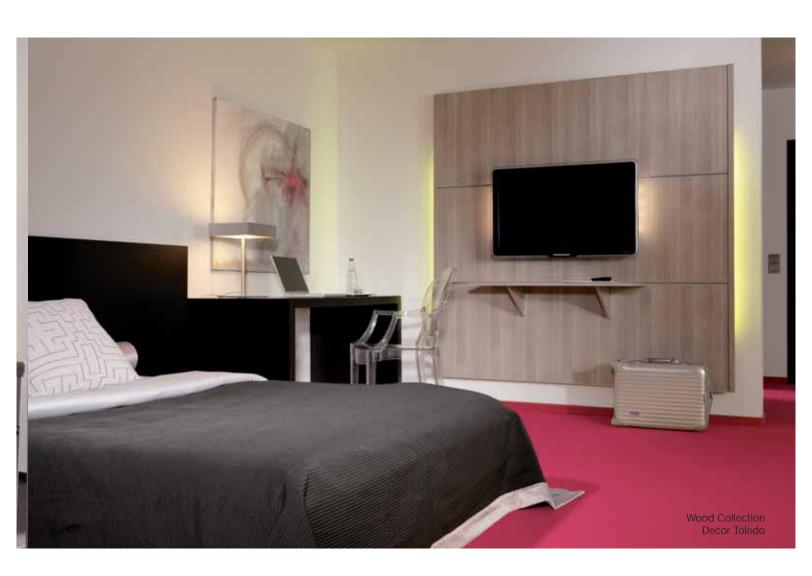

## CINEWALL®

CINEWALL® available in the widths 1.92m and 1.20m, offers over 200 colours in 6 collections. Your creativity has no bounds with the diverse surfaces and decors in wood, real leather, stone, glass, synthetic leather and varnished finishes. The wood collection is available from stock, whilst all other collections will be made to order and will require a moderate lead time.

## America collection

Wood Candela lava

Wood Toledo

Varnish Taubenblau

Synthetic Leather Sofelto Lightsilver

Synthetic Leather Sofelto Gold