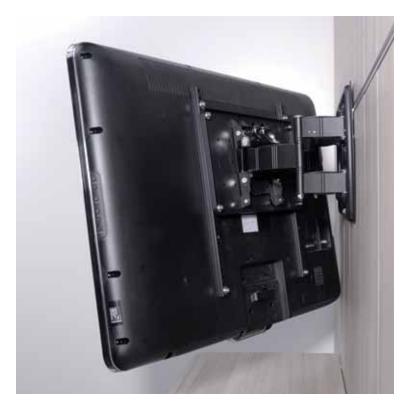

Swivel, tilt, pull out. Adjust you television to suit the optimal angle for your needs.

The flat-screen TV may be adjusted to suit individual requirements using the CINEWALL® adjustable TV bracket. This bracket is available on demand and is not included in the basic set.

The possibilities for use of Uni-Clips are numerous, for example for the installation of loudspeakers. Pre-drilled holes simplify the installation of decorative elements and accessories. The clips are simply hooked into the rail fastening system.