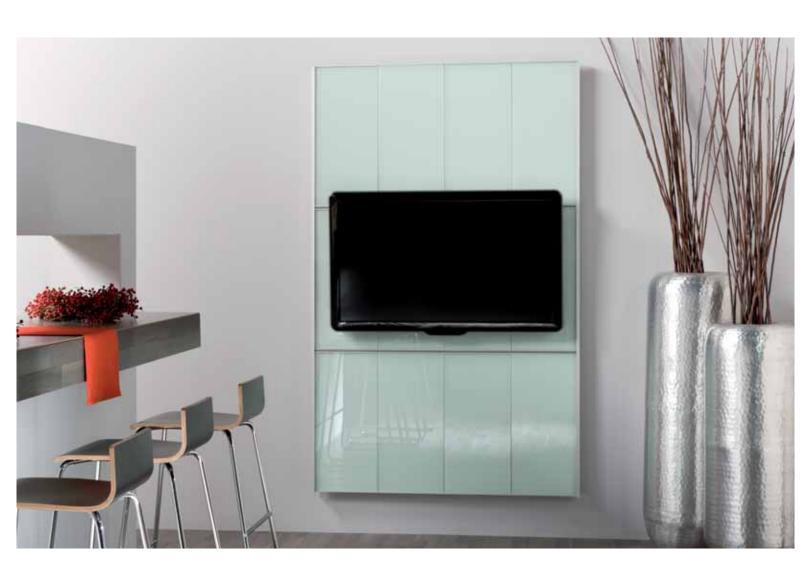

Using CINEWALL®, the innovative TV-panelling, installing a flat-screen TV on a wall becomes easy and versatile. The construction offers a well-organised and appropriate interconnection of various appliances and includes ideal cable concealment. The extrusions on either side can be removed and replaced, so that the decorative elements provided with CINEWALL® simply slide in and out if modification (addition, removal or replacement of appliances) to the electronic system is required.

CINEWALL® comprises of various modules which can be combined with each other to yield a personalised result.

## CINEWALL®

CINEWALL® available in the widths 1.92m and 1.20m, offers over 200 colours in 6 collections. Your creativity has no bounds with the diverse surfaces and decors in wood, real leather, stone, glass, synthetic leather and varnished finishes. The wood collection is available from stock, whilst all other collections will be made to order and will require a moderate lead time.

#### GLASS COLLECTION