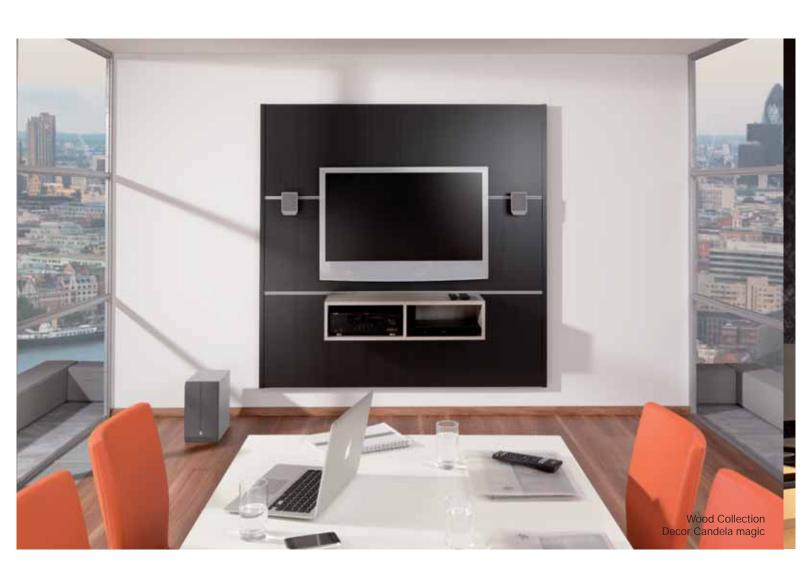

## America collection

Wood Candela lava

Wood Toledo

Varnish Taubenblau

Synthetic Leather Sofelto Lightsilver

Synthetic Leather Sofelto Gold