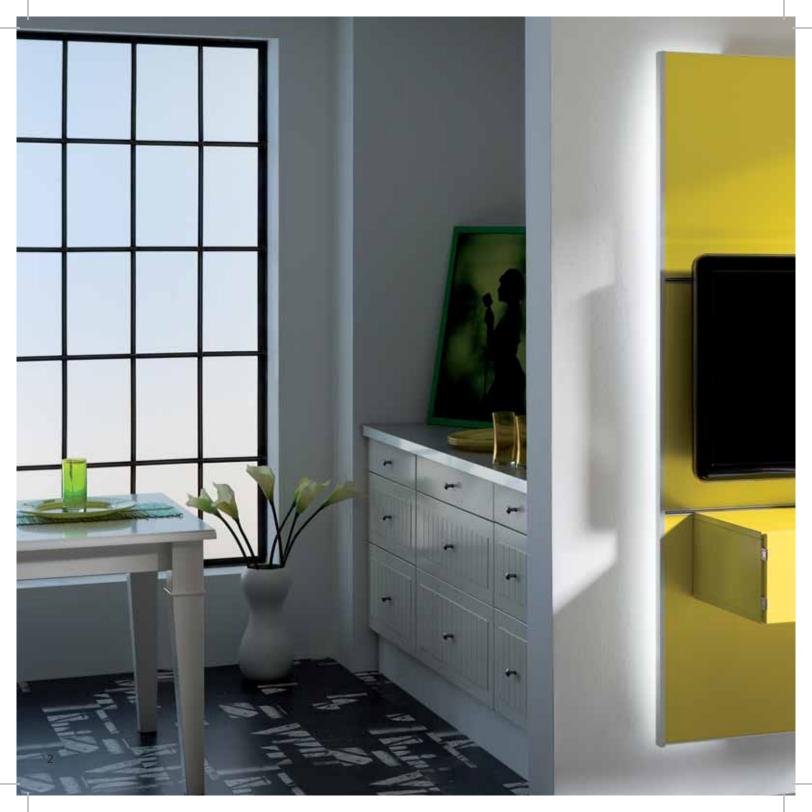

#### ACCESSORIES

In order to round up the elegance of the Cinewall® system, we offer decorative **Light Sets** which could be affixed to the sides behind the wall providing elegant lighting.

The **Light Sets** are available in various colours (red, yellow, blue and white).

## VARNISH COLLECTION

| Reinweiß             | Perlweiß              | Cremeweiß                      | Grauweiß            | Papyrusweiß            | Hellelfenbein                      |
|----------------------|-----------------------|--------------------------------|---------------------|------------------------|------------------------------------|
| RAL 9010             | RAL 1012              | RAL 9001                       | RAL 9002            | RAL 9018               | RAL 1015                           |
| Zinkgelb             | Goldgelb              | Safrangelb                     | Pastellorange       | Tieforange             | Karminrot                          |
| RAL 1018             | RAL 1004              | RAL 1017                       | RAL 2003            | RAL 2011               | RAL 3002                           |
| Rubinrot<br>RAL 3003 | Purpurrot<br>RAL 3004 | Rosé<br>RAL 3017<br>Türkisblau | Rotlila<br>RAL 4001 | Taubenblau<br>RAL 5014 | Himmelblau<br>RAL 5015<br>Olivgrün |
| Enzianblau           | Ultramarinblau        | Türkisblau                     | Ozeanblau           | Patinagrün             | Olivgrün                           |
| RAL 5010             | RAL 5002              | RAL 5018                       | RAL 5020            | RAL 6000               | RAL 6003                           |

#### VARNISH COLLECTION

Personally chosen colours are also possible. The RAL number is the important factor to the colour requested. Please note that printed colours may differ from the actual finished product.