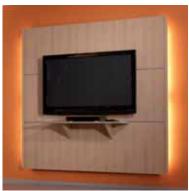

#### COMPONENTS

The Mediaboard set contains the material necessary to build a shelf in the identical décor or, if one prefers, in a contrasting décor. The Mediaboard is inserted in the rail fastening system under the flat-screen TV.

The Mediabox 2 set and Mediabox 4 set are also available in matching or contrasting decors and give the customer the possibility of having freestanding furniture units for their appliances below the TV. These units are also inserted into the rail fastening system.

#### ACCESSORIES

In order to round up the elegance of the Cinewall® system, we offer decorative **Light Sets** which could be affixed to the sides behind the wall providing elegant lighting.

The **Light Sets** are available in various colours (red, yellow, blue and white).