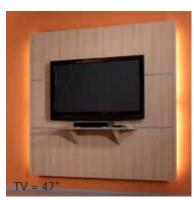

Using CINEWALL®, the innovative TV-panelling, installing a flat-screen TV on a wall becomes easy and versatile. The construction offers a well-organised and appropriate interconnection of various appliances and includes ideal cable concealment. The extrusions on either side can be removed and replaced, so that the decorative elements provided with CINEWALL® simply slide in and out if modification (addition, removal or replacement of appliances) to the electronic system is required.

#### COMPONENTS

The Mediaboard set contains the material necessary to build a shelf in the identical décor or, if one prefers, in a contrasting décor. The Mediaboard is inserted in the rail fastening system under the flat-screen TV.

The Mediabox 2 set and Mediabox 4 set are also available in matching or contrasting decors and give the customer the possibility of having freestanding furniture units for their appliances below the TV. These units are also inserted into the rail fastening system.