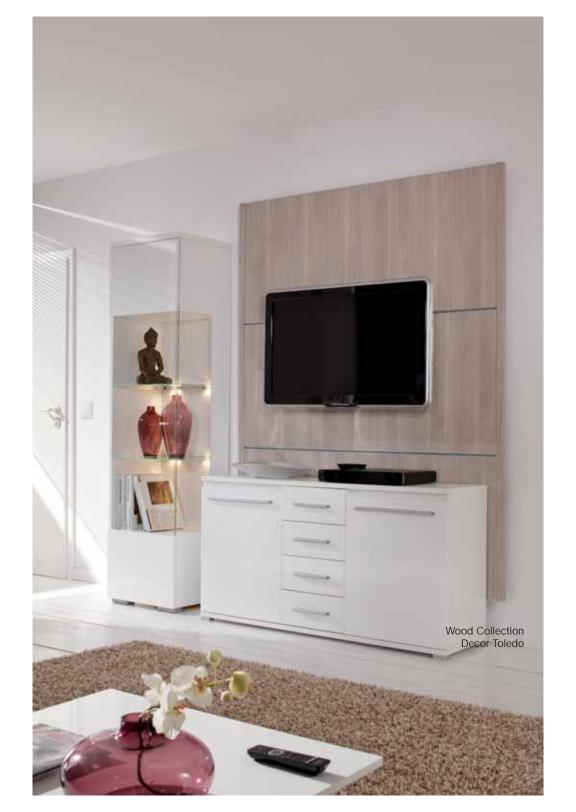

wall to form a framework. All the hardware needed, including the TV bracket are included in the package.





The advantage of CINEWALL® is that cables and wiring can be channelled through the gaps behind the panels to connect electrical sockets and low voltage wiring to electronic equipment. The 60mm gap between the wall and the panelling, enables one to use a multi-socket extension.

The pre-cut wall panels, found in the **Deko Set**, slide into the aluminium rails. Indirect lighting can be easily integrated and the Mediaboard or Mediabox sets can be built and hung onto the rail.





The panels are pushed in and out of the channels so that changes can be made easily. The CINEWALL® is finished with pre-cut extrusions on either side of the wall.



## GALLERY































Mark Kühler, Germany's Do-It-Yourself Guru presents his exclusive design collection. The simple and hassle-free installation has impressed Mark and as a professional, he recommends CINEWALL®. Step into Mark's world and discover his selection of colours and décors.

## MARK KÜHLER COLLECTION



# MARK KÜHLER COLLECTION



## Tirol collection



Wood Marbella



Wood Granada



Real Leather Brown



## America collection



Wood Candela lava



Wood Toledo



Varnish Taubenblau



Synthetic Leather Sofelto Lightsilver



Synthetic Leather Sofelto Gold

# MARK KÜHLER COLLECTION



Ibiza collection



Stone Sahara



Synthetic Leather Plata Sonne



Varnish Rosé



Real Leather Weiß



Glass Pastel Blue



Synthetic Leather Plata Violett



City collection



Synthetic Leather Sabrela Black