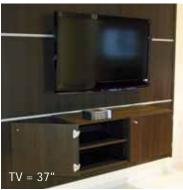

#### COMPONENTS

The Mediaboard set contains the material necessary to build a shelf in the identical décor or, if one prefers, in a contrasting décor. The Mediaboard is inserted in the rail fastening system under the flat-screen TV.

The Mediabox 2 set and Mediabox 4 set are also available in matching or contrasting decors and give the customer the possibility of having freestanding furniture units for their appliances below the TV. These units are also inserted into the rail fastening system.