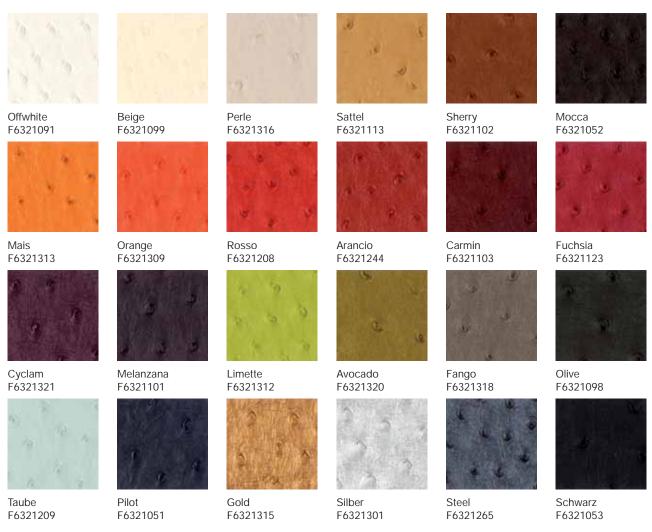

## CINEWALL®

CINEWALL® available in the widths 1.92m and 1.20m, offers over 200 colours in 6 collections. Your creativity has no bounds with the diverse surfaces and decors in wood, real leather, stone, glass, synthetic leather and varnished finishes. The wood collection is available from stock, whilst all other collections will be made to order and will require a moderate lead time.

However, throughout the various collections, one finds numerous surfaces: noble single-tones, ornamental, glamour and glitter effect, splendid colours, safari-patterns, leather relief in crocodile, snake or ostrich skin effect, timber grain, structures, gold and silver, steel, mottled, shine and metallic effects.