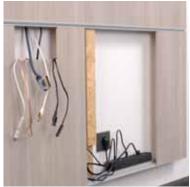

The system allows one to integrate fittings like electrical sockets and switches, for example to control the indirect lighting. Countless off the shelf fittings could be integrated in the CINEWALL  $^{\circledcirc}$ .

#### **ASSEMBLY**

The wood components found in the **Basic Set** are affixed to the wall to form a framework. All the hardware needed, including the TV bracket are included in the package.

The advantage of CINEWALL® is that cables and wiring can be channelled through the gaps behind the panels to connect electrical sockets and low voltage wiring to electronic equipment. The 60mm gap between the wall and the panelling, enables one to use a multi-socket extension.