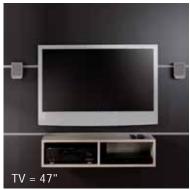

#### COMPONENTS

The Mediaboard set contains the material necessary to build a shelf in the identical décor or, if one prefers, in a contrasting décor. The Mediaboard is inserted in the rail fastening system under the flat-screen TV.

The Mediabox 2 set and Mediabox 4 set are also available in matching or contrasting decors and give the customer the possibility of having freestanding furniture units for their appliances below the TV. These units are also inserted into the rail fastening system.