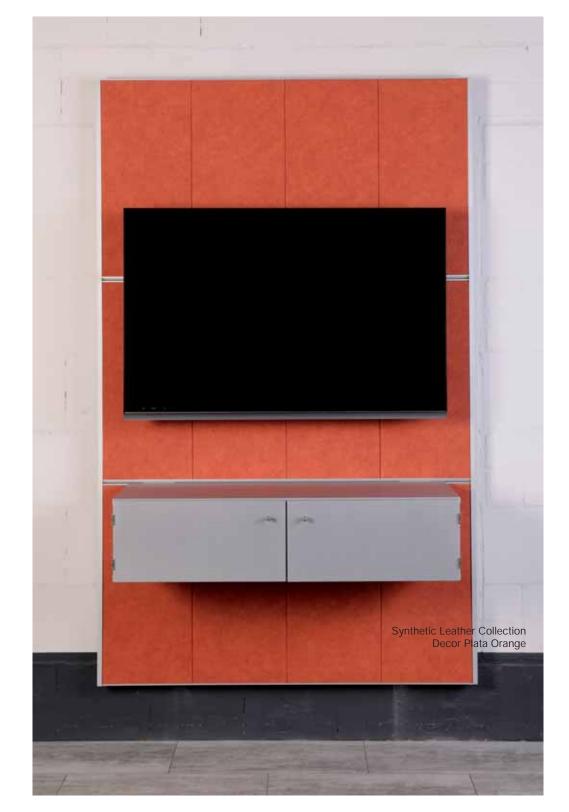

## CINEWALL®

CINEWALL® available in the widths 1.92m and 1.20m, offers over 200 colours in 6 collections. Your creativity has no bounds with the diverse surfaces and decors in wood, real leather, stone, glass, synthetic leather and varnished finishes. The wood collection is available from stock, whilst all other collections will be made to order and will require a moderate lead time.

## SYNTHETIC LEATHER COLLECTION

Synthetic leather Plata

Champagner F5075123

Gold F5075118 Synthetic leather Samentina

Metalblue F5075119

Amethyst F5075120

Black F5075122

Silver F5075117