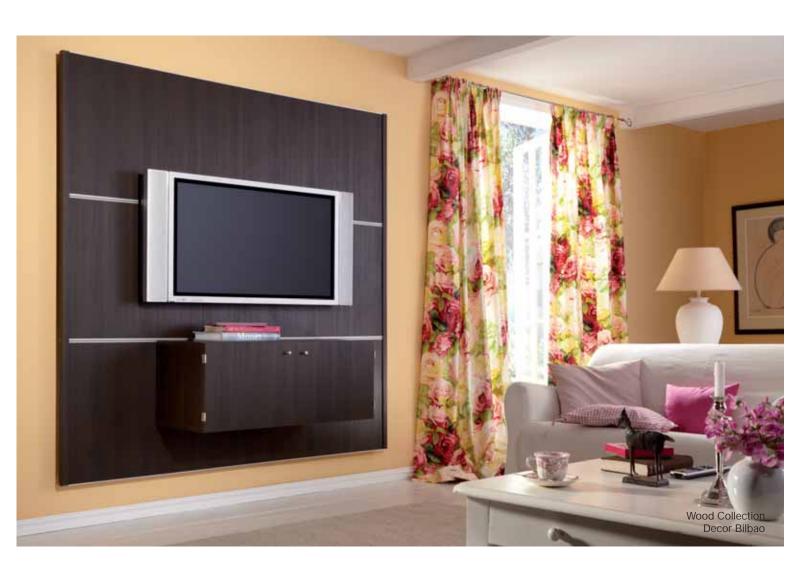

o the wall to form a framework. All the hardware needed, including the TV bracket are included in the package.





The advantage of CINEWALL® is that cables and wiring can be channelled through the gaps behind the panels to connect electrical sockets and low voltage wiring to electronic equipment. The 60mm gap between the wall and the panelling, enables one to use a multi-socket extension.

The pre-cut wall panels, found in the **Deko Set**, slide into the aluminium rails. Indirect lighting can be easily integrated and the Mediaboard or Mediabox sets can be built and hung onto the rail.





The panels are pushed in and out of the channels so that changes can be made easily. The CINEWALL® is finished with pre-cut extrusions on either side of the wall.



## GALLERY































Mark Kühler, Germany's Do-It-Yourself Guru presents his exclusive design collection. The simple and hassle-free installation has impressed Mark and as a professional, he recommends CINEWALL®. Step into Mark's world and discover his selection of colours and décors.

## MARK KÜHLER COLLECTION



# MARK KÜHLER COLLECTION



## Tirol collection



Wood Marbella



Wood Granada



Real Leather Brown



## America collection



Wood Candela lava



Wood Toledo



Varnish Taubenblau



Synthetic Leather Sofelto Lightsilver



Synthetic Leather Sofelto Gold

# MARK KÜHLER COLLECTION



Ibiza collection



Stone Sahara



Synthetic Leather Plata Sonne



Varnish Rosé



Real Leather Weiß



Glass Pastel Blue



Synthetic Leather Plata Violett



City collection



Synthetic Leather Sabrela