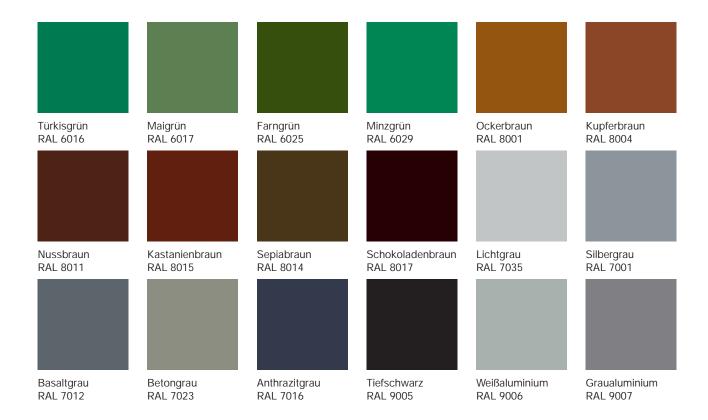

## VARNISH COLLECTION

| Reinweiß             | Perlweiß              | Cremeweiß                      | Grauweiß            | Papyrusweiß            | Hellelfenbein                      |
|----------------------|-----------------------|--------------------------------|---------------------|------------------------|------------------------------------|
| RAL 9010             | RAL 1012              | RAL 9001                       | RAL 9002            | RAL 9018               | RAL 1015                           |
| Zinkgelb             | Goldgelb              | Safrangelb                     | Pastellorange       | Tieforange             | Karminrot                          |
| RAL 1018             | RAL 1004              | RAL 1017                       | RAL 2003            | RAL 2011               | RAL 3002                           |
| Rubinrot<br>RAL 3003 | Purpurrot<br>RAL 3004 | Rosé<br>RAL 3017<br>Türkisblau | Rotlila<br>RAL 4001 | Taubenblau<br>RAL 5014 | Himmelblau<br>RAL 5015<br>Olivgrün |
| Enzianblau           | Ultramarinblau        | Türkisblau                     | Ozeanblau           | Patinagrün             | Olivgrün                           |
| RAL 5010             | RAL 5002              | RAL 5018                       | RAL 5020            | RAL 6000               | RAL 6003                           |

#### VARNISH COLLECTION

Personally chosen colours are also possible. The RAL number is the important factor to the colour requested. Please note that printed colours may differ from the actual finished product.