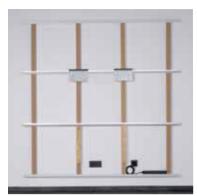

#### **ASSEMBLY**

The wood components found in the **Basic Set** are affixed to the wall to form a framework. All the hardware needed, including the TV bracket are included in the package.

The advantage of CINEWALL® is that cables and wiring can be channelled through the gaps behind the panels to connect electrical sockets and low voltage wiring to electronic equipment. The 60mm gap between the wall and the panelling, enables one to use a multi-socket extension.

The pre-cut wall panels, found in the **Deko Set**, slide into the aluminium rails. Indirect lighting can be easily integrated and the Mediaboard or Mediabox sets can be built and hung onto the rail.

The panels are pushed in and out of the channels so that changes can be made easily. The CINEWALL® is finished with pre-cut extrusions on either side of the wall.