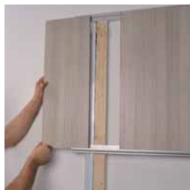

#### **ASSEMBLY**

The wood components found in the **Basic Set** are affixed to the wall to form a framework. All the hardware needed, including the TV bracket are included in the package.

The advantage of CINEWALL® is that cables and wiring can be channelled through the gaps behind the panels to connect electrical sockets and low voltage wiring to electronic equipment. The 60mm gap between the wall and the panelling, enables one to use a multi-socket extension.

The pre-cut wall panels, found in the **Deko Set**, slide into the aluminium rails. Indirect lighting can be easily integrated and the Mediaboard or Mediabox sets can be built and hung onto the rail.

The panels are pushed in and out of the channels so that changes can be made easily. The CINEWALL® is finished with pre-cut extrusions on either side of the wall.