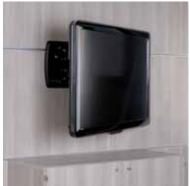

Swivel, tilt, pull out. Adjust you television to suit the optimal angle for your needs.

The flat-screen TV may be adjusted to suit individual requirements using the CINEWALL® adjustable TV bracket. This bracket is available on demand and is not included in the basic set.

The possibilities for use of Uni-Clips are numerous, for example for the installation of loudspeakers. Pre-drilled holes simplify the installation of decorative elements and accessories. The clips are simply hooked into the rail fastening system.