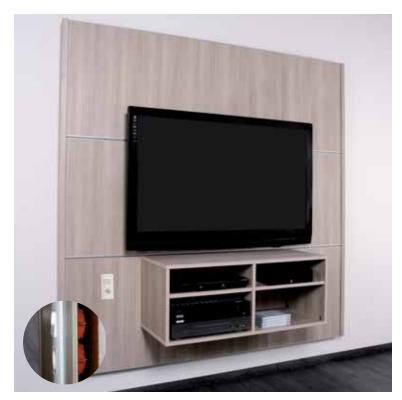

Using CINEWALL®, the innovative TV-panelling, installing a flat-screen TV on a wall becomes easy and versatile. The construction offers a well-organised and appropriate interconnection of various appliances and includes ideal cable concealment. The extrusions on either side can be removed and replaced, so that the decorative elements provided with CINEWALL® simply slide in and out if modification (addition, removal or replacement of appliances) to the electronic system is required.

#### COMPONENTS

The Mediaboard set contains the material necessary to build a shelf in the identical décor or, if one prefers, in a contrasting décor. The Mediaboard is inserted in the rail fastening system under the flat-screen TV.

The Mediabox 2 set and Mediabox 4 set are also available in matching or contrasting decors and give the customer the possibility of having freestanding furniture units for their appliances below the TV. These units are also inserted into the rail fastening system.

#### ACCESSORIES

In order to round up the elegance of the Cinewall® system, we offer decorative **Light Sets** which could be affixed to the sides behind the wall providing elegant lighting.

The **Light Sets** are available in various colours (red, yellow, blue and white).