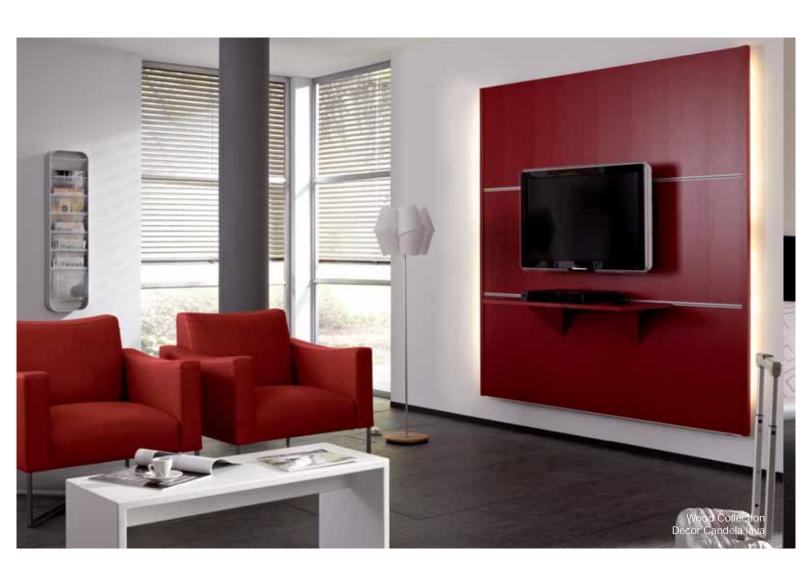

## CINEWALL®

CINEWALL® available in the widths 1.92m and 1.20m, offers over 200 colours in 6 collections. Your creativity has no bounds with the diverse surfaces and decors in wood, real leather, stone, glass, synthetic leather and varnished finishes. The wood collection is available from stock, whilst all other collections will be made to order and will require a moderate lead time.

## America collection

Wood Candela lava

Wood Toledo

Varnish Taubenblau

Synthetic Leather Sofelto Lightsilver

Synthetic Leather Sofelto Gold