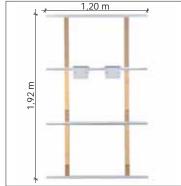

Cinewall has been tested extensively for safety and usability according to DIN EN 14073, as well as for the current state of the art and carries the GS award.

The Basis-Set is the main component common to each wall and also contains all the accessories (including the basic TV bracket) necessary to finish the construction. The Basis Set is available in two sizes: 1.92m x 1.92m and 1.20m x 1.92m (Width x Height)

## CINEWALL®

|                        | Basic-Set XL Background: Load bearing wall |                                    | Decors Your choice from: | Deco Set XL<br>Appropriate for Basic Set XL |                                 | Mediaboard N                                       |
|------------------------|--------------------------------------------|------------------------------------|--------------------------|---------------------------------------------|---------------------------------|----------------------------------------------------|
|                        | Art. № 14 88 88                            | Art. № 14 82 00                    | Marbella                 | Art. № 14 70 54                             | Art. № 14 82 05                 | Art. № 14 10 54                                    |
|                        |                                            |                                    | Granada                  | Art. № 14 70 52                             | Art. № 14 82 03                 | Art. № 14 10 52                                    |
|                        |                                            |                                    | Toledo                   | Art. № 14 70 51                             | Art. № 14 82 02                 | Art. № 14 10 51                                    |
|                        |                                            |                                    | Cordoba                  | Art. Nº 14 70 53                            | Art. № 14 82 04                 | Art. № 14 10 53                                    |
|                        |                                            |                                    | Bilbao                   | Art. № 14 70 50                             | Art. № 14 82 01                 | Art. № 14 10 50                                    |
|                        |                                            | W 99                               | Candela white            | Art. № 14 70 58                             | Art. № 14 82 06                 | Art. № 14 10 58                                    |
|                        | incl. basic twin<br>TV bracket             | incl. basic twin<br>TV bracket     | Candela lava             | Art. Nº 14 70 61                            | Art. № 14 82 07                 | Art. № 14 10 61                                    |
|                        |                                            |                                    | Candela magic            | Art. № 14 70 62                             | Art. № 14 82 08                 | Art. № 14 10 62                                    |
| External<br>dimensions | 1921 x 1921 mm<br>(width x height)         | 1200 x 1921 mm<br>(width x height) |                          | Appropriate for<br>Basic Set XL             | Appropriate for<br>Basic Set XS | 1000 x 400 x 19 mm (width x height x thickness) (w |
| Internal<br>dimensions |                                            |                                    | CESIMONEIT               |                                             |                                 | 4<br>(v                                            |
|                        | Basis-<br>Set                              | Basis-<br>Set                      | Made //                  | Deko-<br>Set                                | Deko-<br>Set                    | Media-<br>board                                    |