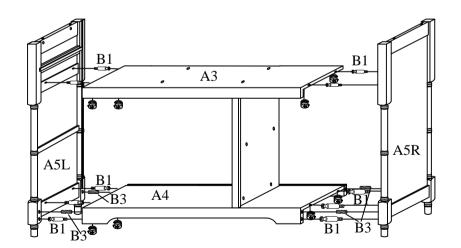

### **Furniture Parts**

Assemble the side panels A5(R&L) to shelf A3 and bottom panel A4 using camlocks B1 and wood dowels B3.