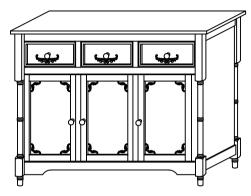

#### Style # R1021 &R1121 Console

It is recommended that this item should be assembled by two adults. Please read this assembly instruction carefully before assembly.