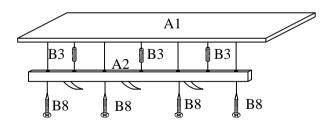

## Step 5

| B3 : 3pcs | | B8 : 3pcs | 4pcs |

Assmble the front cross bar A2 to the bottom of top panel A1 with screws B8 and wood dowels B3.