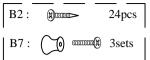

### Hardware Provided

Apply a little glue B12 into the wood dowel holes when inserting wood dowels.