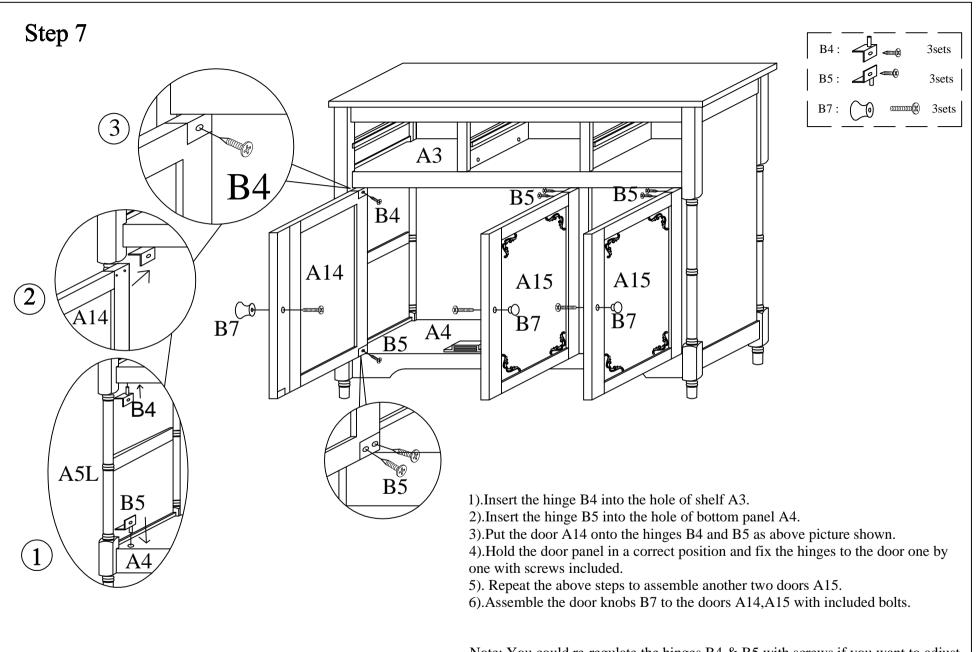

## Step 6

- 1). Assemble the top panel A1 to the side panels A5(R&L) and divider A6 with camlocks B1 .
- 2). Assemble the magnets B9 and B6 onto the bottom panel A4.

Note: You could re-regulate the hinges B4 & B5 with screws if you want to adjust the door gap.