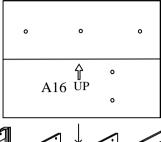

# Step 4

Insert the back panel A16 into the grooves of side panels A5(R&L) and bottom panel A4.

Put the drawers into the the console buffet.

Tigten the back panel A16 with screws B10 to Shelf A3 and Divider A7 from the back.