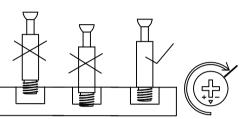

#### Phillips screwdriver

Note: Please don't over tighten the cam screws . Assure the cam screw fits in the plastic threaded insert .Otherwise,the cam nut might not be able to catch the cam screws.