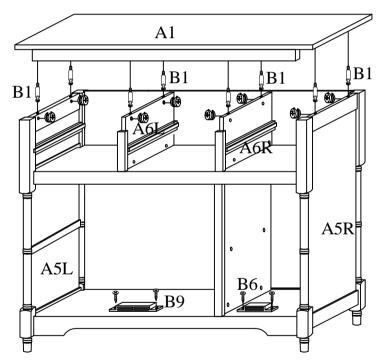

## Step 6

- 1). Assemble the top panel A1 to the side panels A5(R&L) and divider A6 with camlocks B1 .
- 2). Assemble the magnets B9 and B6 onto the bottom panel A4.

Note: You could re-regulate the hinges B4 & B5 with screws if you want to adjust the door gap.