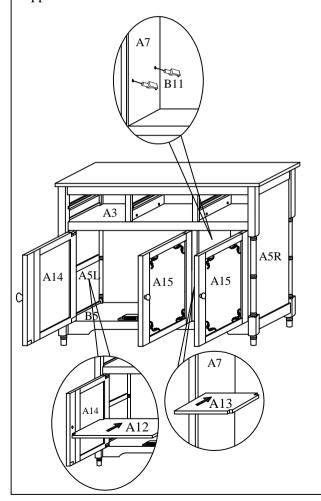

### Step 8

Step 9

Step 10

- 1).Insert the shelf supports B11 into the holes of divider A7.
- 2). Put the adjustable shelf A12, A13 onto the shelf supports B11.

- 1). Insert the bottom panel A11 into the grooves of drawer front panel A8.
- 2). Attached the drawer side panels A9 to bottom panel A11, then assemble the drawer side panels A9 to the drawer front panel A8 using srcew B2.
- 3). Assemble the back panel A10 to the side panels A9 with screws B2.
- 4). Assemble the drawer knob B7 to drawer front panel A8.