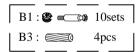

### Hardware Provided

Apply a little glue B12 into the wood dowel holes when inserting wood dowels.