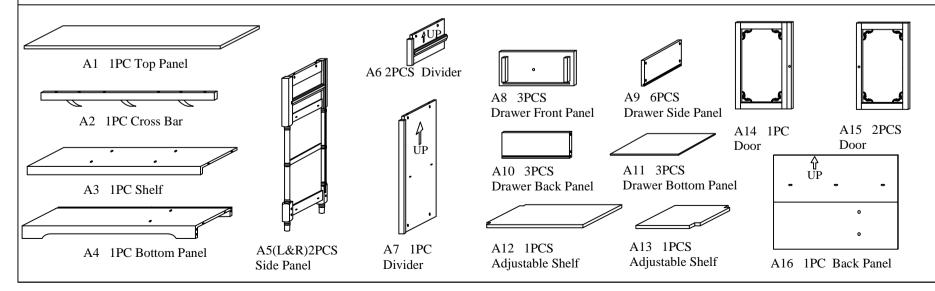

# **Assembly Instructions**

#### Style # R1021 &R1121 Console

It is recommended that this item should be assembled by two adults. Please read this assembly instruction carefully before assembly.