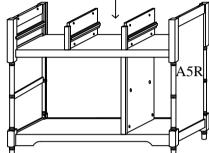

### **Furniture Parts**

Assemble the side panels A5(R&L) to shelf A3 and bottom panel A4 using camlocks B1 and wood dowels B3.