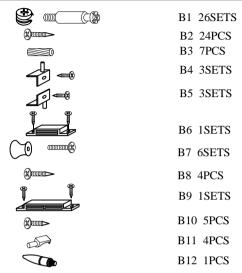

### Hardware Provided

Apply a little glue B12 into the wood dowel holes when inserting wood dowels.