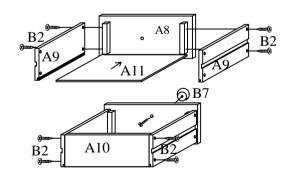

### Step 8

Step 9

Step 10

- 1).Insert the shelf supports B11 into the holes of divider A7.
- 2). Put the adjustable shelf A12, A13 onto the shelf supports B11.

- 1). Insert the bottom panel A11 into the grooves of drawer front panel A8.
- 2). Attached the drawer side panels A9 to bottom panel A11, then assemble the drawer side panels A9 to the drawer front panel A8 using srcew B2.
- 3). Assemble the back panel A10 to the side panels A9 with screws B2.
- 4). Assemble the drawer knob B7 to drawer front panel A8.