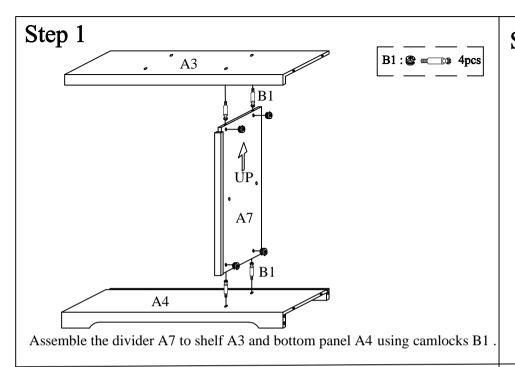

### **Furniture Parts**

Assemble the side panels A5(R&L) to shelf A3 and bottom panel A4 using camlocks B1 and wood dowels B3.