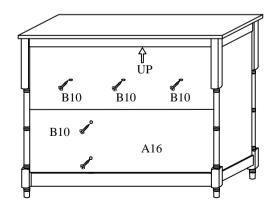

Put the drawers into the the console buffet.

Tigten the back panel A16 with screws B10 to Shelf A3 and Divider A7 from the back.