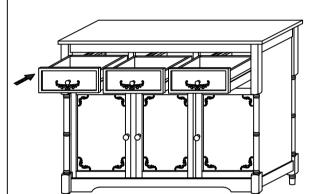

Put the drawers into the the console buffet.

Tigten the back panel A16 with screws B10 to Shelf A3 and Divider A7 from the back.