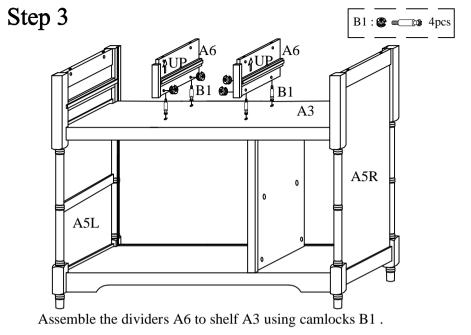

## Step 6

- 1). Assemble the top panel A1 to the side panels A5(R&L) and divider A6 with camlocks B1 .
- 2). Assemble the magnets B9 and B6 onto the bottom panel A4.

Note: You could re-regulate the hinges B4 & B5 with screws if you want to adjust the door gap.