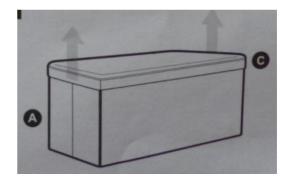

## Step 3:

Make sure the ottoman frame (A) is completely open, place the ottoman cap (C) on top of the ottoman frame (A).

Step 4:

Place the assembled ottoman in the desired location, making sure the surface is flat and dry.