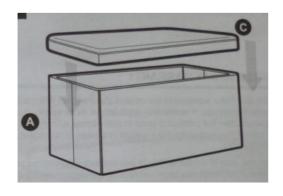

### Parts list:

A Ottoman Frame

C Ottoman Cap

B Ottoman Bottom

## Step 3:

Make sure the ottoman frame (A) is completely open, place the ottoman cap (C) on top of the ottoman frame (A).

Step 4:

Place the assembled ottoman in the desired location, making sure the surface is flat and dry.