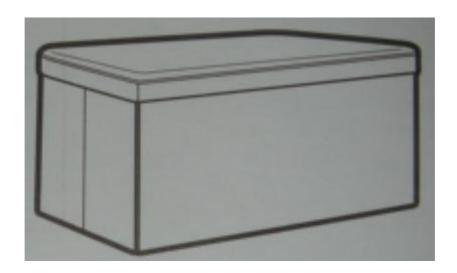

## Step 3:

Make sure the ottoman frame (A) is completely open, place the ottoman cap (C) on top of the ottoman frame (A).

Step 4:

Place the assembled ottoman in the desired location, making sure the surface is flat and dry.