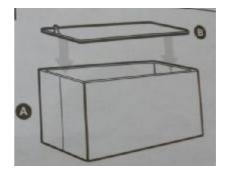

### Parts list:

A Ottoman Frame

C Ottoman Cap

B Ottoman Bottom

## Step 3:

Make sure the ottoman frame (A) is completely open, place the ottoman cap (C) on top of the ottoman frame (A).

Step 4:

Place the assembled ottoman in the desired location, making sure the surface is flat and dry.