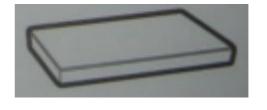

# **Assembly Instructions**

Style # 3218 & 3219 & 3220 & 3221

Storage bench/ SML storage bench



### Parts list:



A Ottoman Frame



C Ottoman Cap



B Ottoman Bottom

#### Step 1:

Unfold ottoman Frame (A).



Insert the ottoman bottom (B) into the unfolded ottoman frame (A). Push the ottoman bottom (B) all the way down into the ottoman frame (A).





## Step 3:

Make sure the ottoman frame (A) is completely open, place the ottoman cap (C) on top of the ottoman frame (A).

Step 4:

Place the assembled ottoman in the desired location, making sure the surface is flat and dry.





#### Note:

- 1) Dust and clean surfaces with a soft cotton cloth.
- 2) Please do not stand on ottoman or use it as a ladder.
- 3) Intended for indoor use only.
- 4) Max load capacity of item no :3218 &3220 is 250 LBS; Max load capacity of item no :3219 &3221 is 200 LBS.