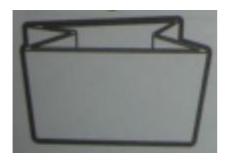

#### Step 1:

Unfold ottoman Frame (A).

Insert the ottoman bottom (B) into the unfolded ottoman frame (A). Push the ottoman bottom (B) all the way down into the ottoman frame (A).