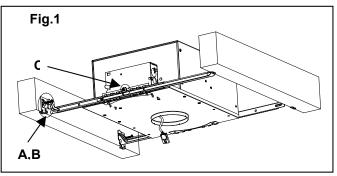

## **Mounting:**

- Install mounting frame using two hanger bars, (24 1/2" max). Bars are notched on the ends to fit over "T" bars in suspended ceilings. Hanger bars include a captive mounting "screw-nail" for ease of installation (as Fig.1). Align the bottom of the hanger bar with the bottom of the wood joist. Secure the "screw-nail" on each end by screwdriver (as Fig.A), or by hammer (as Fig.B).
- 2. Slide fixture along bar hangers into desired location. Use locking screws to secure (as Fig.C).
- Junction box is suitable for branch wiring and has trade size knockouts and integral non-metallic sheathed cable connectors.
- 4. Remove spring latched junction box door and connect fixture wires to building wires: insert each supply wire into appropriate junction box connector. Connect brown/black fixture wire to hot wire, blue/white fixture wire to neutral wire and green fixture wire to ground (as Fig.2).
- 5. Place all wiring and connectors back in wiring box and replace junction box door.
- 6. When installing in drywall, cut a hole 3 7/8" in the drywall. Note: 3/4" inch maximum ceiling thickness.
- 7. Push the trim assembly up until the trim ring is flush to the ceiling (as Fig.3, Fig.4 and Fig.5).