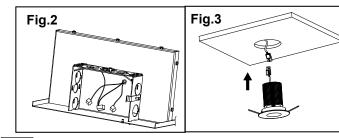

## **Mounting:**

- Install mounting frame using two hanger bars, (24 1/2" max). Bars are notched on the ends to fit over "T" bars in suspended ceilings. Hanger bars include a captive mounting "screw-nail" for ease of installation (as Fig.1). Align the bottom of the hanger bar with the bottom of the wood joist. Secure the "screw-nail" on each end by screwdriver (as Fig.A), or by hammer (as Fig.B).
- 2. Slide fixture along bar hangers into desired location. Use locking screws to secure (as Fig.C).
- Junction box is suitable for branch wiring and has trade size knockouts and integral non-metallic sheathed cable connectors.
- 4. Remove spring latched junction box door and connect fixture wires to building wires: insert each supply wire into appropriate junction box connector. Connect brown/black fixture wire to hot wire, blue/white fixture wire to neutral wire and green fixture wire to ground (as Fig.2).
- 5. Place all wiring and connectors back in wiring box and replace junction box door.
- 6. When installing in drywall, cut a hole 3 7/8" in the drywall. Note: 3/4" inch maximum ceiling thickness.
- 7. Push the trim assembly up until the trim ring is flush to the ceiling (as Fig.3, Fig.4 and Fig.5).