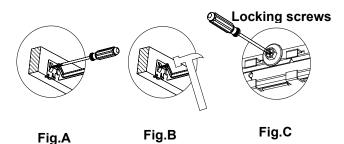

## **Mounting:**

- Install mounting frame using two hanger bars, (24 1/2" max). Bars are notched on the ends to fit over "T" bars in suspended ceilings. Hanger bars include a captive mounting "screw-nail" for ease of installation (as Fig.1). Align the bottom of the hanger bar with the bottom of the wood joist. Secure the "screw-nail" on each end by screwdriver (as Fig.A), or by hammer (as Fig.B).
- 2. Slide fixture along bar hangers into desired location. Use locking screws to secure (as Fig.C).
- Junction box is suitable for branch wiring and has trade size knockouts and integral non-metallic sheathed cable connectors.
- 4. Remove spring latched junction box door and connect fixture wires to building wires: insert each supply wire into appropriate junction box connector. Connect brown/black fixture wire to hot wire, blue/white fixture wire to neutral wire and green fixture wire to ground (as Fig.2).
- 5. Place all wiring and connectors back in wiring box and replace junction box door.
- 6. When installing in drywall, cut a hole 3 7/8" in the drywall. Note: 3/4" inch maximum ceiling thickness.
- 7. Push the trim assembly up until the trim ring is flush to the ceiling (as Fig.3, Fig.4 and Fig.5).