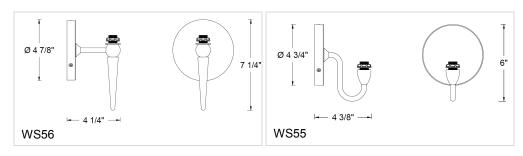

## **Product Details**

**Description:** Line voltage wall sconce with round finished metal front fascia. The

sconce is made of brass, with plated Chrome or Brushed Nickel finish.

**Mounting:** Surface mounted. Installs to a standard 4" junction box.

Shade mounts to the sconce arm and is secured with threaded

locking nut.

Lamping Use with candelabra style incandescent lamp. 120V 60watt max.

One 60w lamp included with canopy.

**Sconce** CH = Chrome

Finish: BN = Brushed Nickel

### **Specification Features**

- A complete wall sconce consists of the wall canopy and a shade.
- Center mounted vertical lamp configuration allows illumination of the whole glass shade.
- The wall sconce is available in multiple standard glass shade styles and multiple color options
- Use standard incandescent or electronic low voltage dimmer as required.
- 5 year WAC Lighting product warranty.