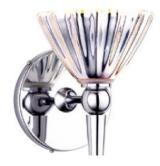

### **DECORATIVE WALL SCONCE**

### MODEL WS56-G518DIC / WS55-G518DIC

| Ordering Matrix |           |         |                 |    |  |
|-----------------|-----------|---------|-----------------|----|--|
| Model Number    |           | Shade   | Sconce Finishes |    |  |
| [               |           |         |                 |    |  |
| WS55<br>WS56    | WS56 WS55 | G518DIC | BN              | СН |  |

## **Product Details**

**Description:** Line voltage wall sconce with round finished metal front fascia. The

sconce is made of brass, with plated Chrome or Brushed Nickel finish.

**Mounting:** Surface mounted. Installs to a standard 4" junction box.

Shade: Eden – G518DIC Spectacular, elegant dichroic glass pendants are diamonds in the

rough.

Listing: UL & CUL Listed.