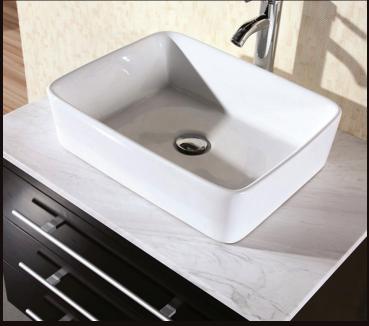

## The Portland Collection

The Portland 30" vanity in espresso is elegantly constructed of solid hardwood. The porcelain rectangular vessel sink and Carrera white marble countertop bring a clean, contemporary, and elegant look to any bathroom. The sink comes with a chrome finish pop-up drain, designed for easy one-touch draining. The three vanity drawers run the width of the unit and are adorned with satin nickel hardware. The medicine cabinetwith mirror and two espresso side cabinets are all installed with soft closing hinges, providing plenty of storage space. The Portland Collection Bathroom Vanity is designed as a centerpiece to awe and inspire the eye without sacrificing quality, functionality, or durability.

## **DEC071D-W Product Features**

- Solid Hardwood Construction
- Espresso Finish
- Carrera White Marble Countertop
- Square Designer Ceramic Sink
- Matching Mirror
- Chrome Pop-Up Drain
- Two Functional Pull-Out Drawers
- Satin Nickel Finish Hardware
- Size: 30"W x 21.5"D x 20.75"H