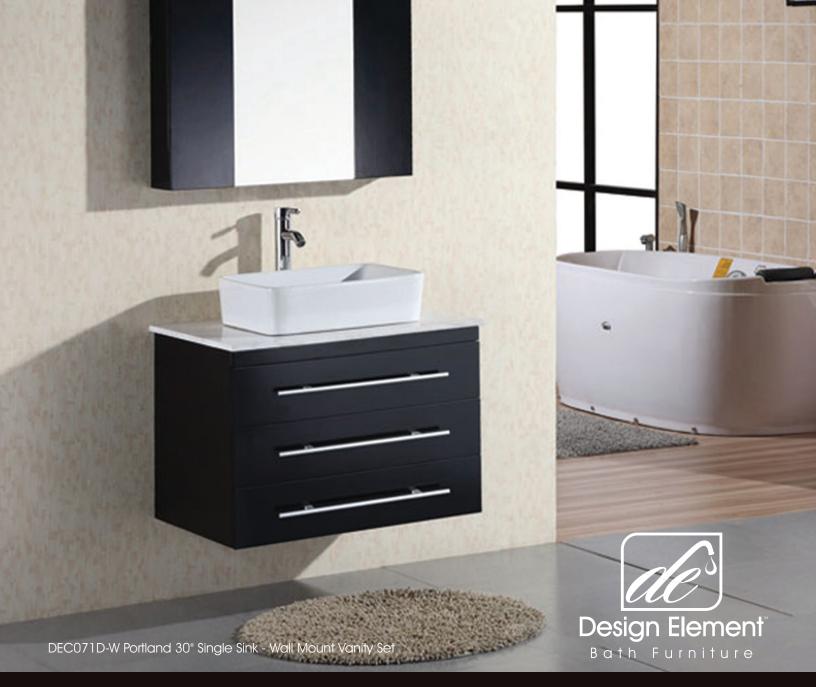

## The Portland Collection

The Portland 30" vanity in espresso is elegantly constructed of solid hardwood. The porcelain rectangular vessel sink and Carrera white marble countertop bring a clean, contemporary, and elegant look to any bathroom. The sink comes with a chrome finish pop-up drain, designed for easy one-touch draining. The three vanity drawers run the width of the unit and are adorned with satin nickel hardware. The medicine cabinetwith mirror and two espresso side cabinets are all installed with soft closing hinges, providing plenty of storage space. The Portland Collection Bathroom Vanity is designed as a centerpiece to awe and inspire the eye without sacrificing quality, functionality, or durability.

## Portland 30" Single Sink - Wall Mount Vanity Set

## **DEC071D-W Product Features**

- Solid Hardwood Construction
- Espresso Finish
- Carrera White Marble Countertop
- Square Designer Ceramic Sink
- Matching Mirror
- Chrome Pop-Up Drain
- Two Functional Pull-Out Drawers
- Satin Nickel Finish Hardware
- Size: 30"W x 21.5"D x 20.75"H