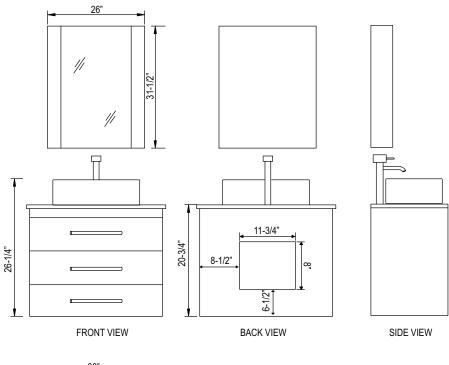

## **DEC071D-W Product Features**

- Solid Hardwood Construction
- Espresso Finish
- Carrera White Marble Countertop
- Square Designer Ceramic Sink
- Matching Mirror
- Chrome Pop-Up Drain
- Two Functional Pull-Out Drawers
- Satin Nickel Finish Hardware
- Size: 30"W x 21.5"D x 20.75"H