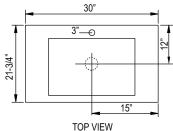

## **DEC071D-W Product Features**

- Solid Hardwood Construction
- Espresso Finish
- Carrera White Marble Countertop
- Square Designer Ceramic Sink
- Matching Mirror
- Chrome Pop-Up Drain
- Two Functional Pull-Out Drawers
- Satin Nickel Finish Hardware
- Size: 30"W x 21.5"D x 20.75"H