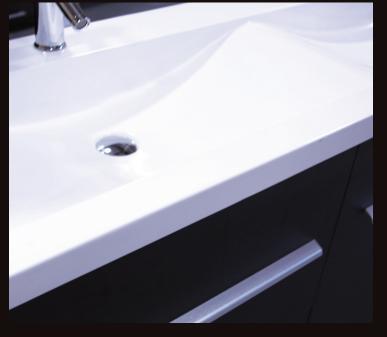

## **Designer's Pick Collection**

The 63" Perfecta double-sink vanity is uniquely designed and constructed of solid hardwood. The unique curved basins of the integrated rectangular sinksand white acrylic countertop beautifully contrast with the sharp lines of the espresso cabinetry. This sophisticated design includes four pullout drawers and a soft-closing cabinet door, all finished with satin nickel hardware. Two soft-closing mirrored medicine cabinets with joining espresso shelving provide additional storage. The Perfecta Vanity is designed as a centerpiece to awe and inspire the eye without sacrificing quality, functionality, or durability.

## **DEC079A Product Features**

- Solid Hardwood Cabinet
- Espresso Finish
- Integrated White Acrylic Countertop and Sinks
- Four Pullout Drawers
- Mirrored Medicine Cabinets
- Chrome Pop-Up Drains
- Satin Nickel Hardware
- Dimesions: 63"W x 22"D x 33"H