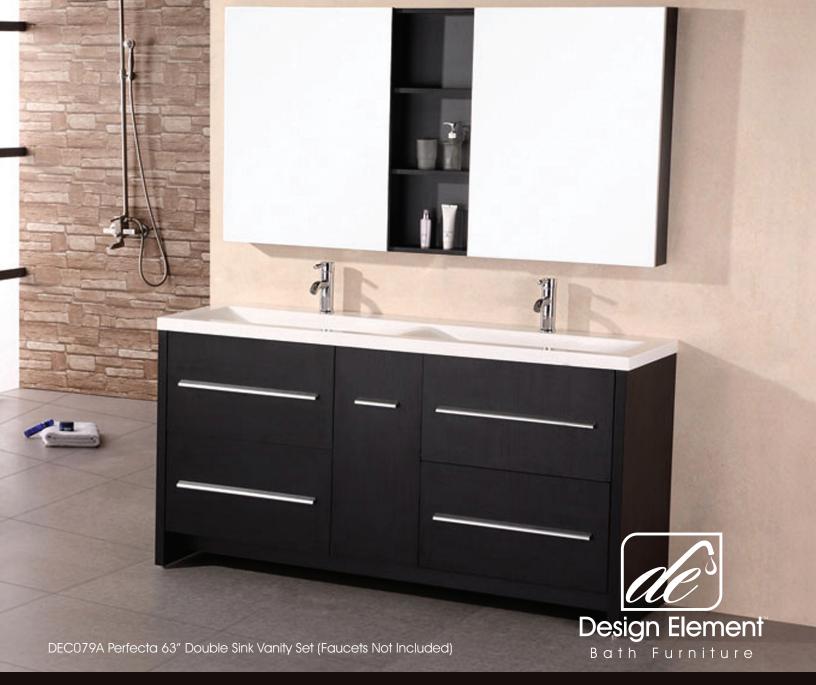

## **Designer's Pick Collection**

The 63" Perfecta double-sink vanity is uniquely designed and constructed of solid hardwood. The unique curved basins of the integrated rectangular sinksand white acrylic countertop beautifully contrast with the sharp lines of the espresso cabinetry. This sophisticated design includes four pullout drawers and a soft-closing cabinet door, all finished with satin nickel hardware. Two soft-closing mirrored medicine cabinets with joining espresso shelving provide additional storage. The Perfecta Vanity is designed as a centerpiece to awe and inspire the eye without sacrificing quality, functionality, or durability.

## Perfecta 63" Double Sink Vanity Set

## **DEC079A Product Features**

- Solid Hardwood Cabinet
- Espresso Finish
- Integrated White Acrylic Countertop and Sinks
- Four Pullout Drawers
- Mirrored Medicine Cabinets
- Chrome Pop-Up Drains
- Satin Nickel Hardware
- Dimesions: 63"W x 22"D x 33"H