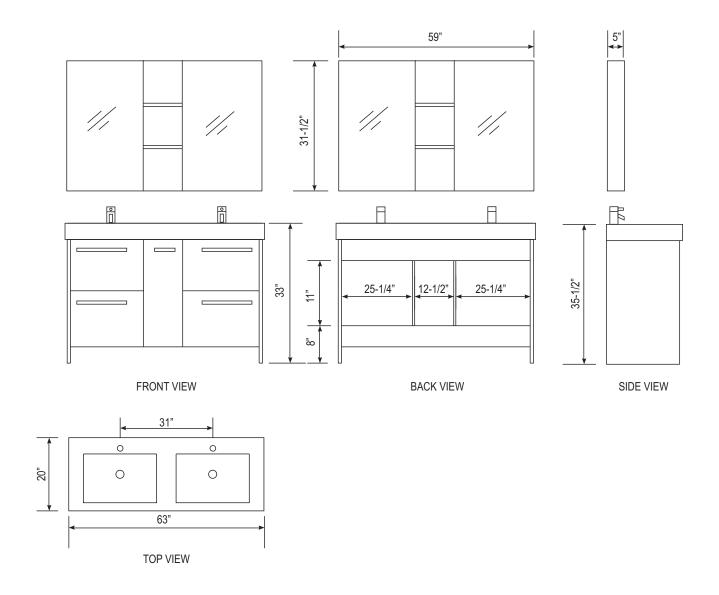

## **DEC079A Product Features**

- Solid Hardwood Cabinet
- Espresso Finish
- Integrated White Acrylic Countertop and Sinks
- Four Pullout Drawers
- Mirrored Medicine Cabinets
- Chrome Pop-Up Drains
- Satin Nickel Hardware
- Dimesions: 63"W x 22"D x 33"H

Includes: Cabinet, Countertop/Sinks, Mirrored Medicine Cabinets, and Shelving

8715 Boston Place Rancho Cucamonga, CA 91730