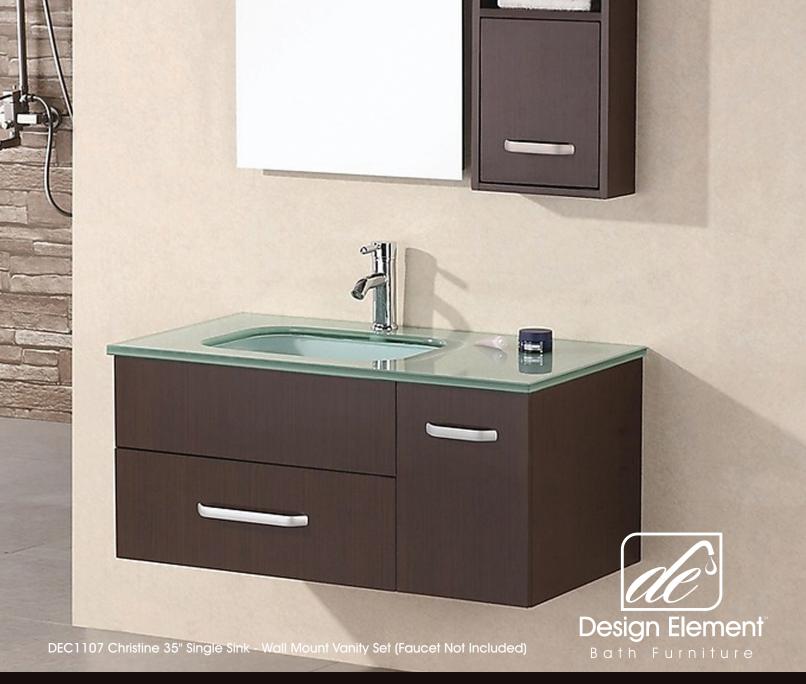

## **Designer's Pick Collection**

The Christine 35" wall-mount vanity in toffee is uniquely constructed of solid plywood panels with veneer laminate. The tempered glass countertop and under-mount sink bring a sleek and contemporary look any bathroom. This sleek design includes a tapered mirror and a matching medicine cabinet with shelves. The Christine vanity is designed as a centerpiece to awe and inspire the eye without sacrificing quality, functionality, or durability.

## Christine 35" Single Sink - Wall Mount Vanity Set

## **DEC1107 Product Features**

• Solid Plywood Panels with Veneer Laminate

35"

TOP VIEW

- Toffee Finish
- Tempered Glass Countertop
- Glass Under-Mount Sink
- Matching Mirror and Medicine Cabinet
- Chrome Pop-Up Drain
- Soft-Closing Cabinet Doo
- One Pullout Drawer
- Satin Nickel Hardware
- Dimensions: 35"W X 19.75"D X 16.75"H