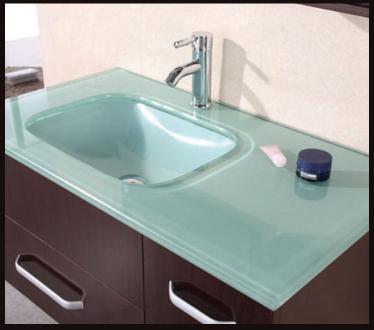

## **Designer's Pick Collection**

The Christine 35" wall-mount vanity in toffee is uniquely constructed of solid plywood panels with veneer laminate. The tempered glass countertop and under-mount sink bring a sleek and contemporary look any bathroom. This sleek design includes a tapered mirror and a matching medicine cabinet with shelves. The Christine vanity is designed as a centerpiece to awe and inspire the eye without sacrificing quality, functionality, or durability.

## **DEC1107 Product Features**

• Solid Plywood Panels with Veneer Laminate

35"

TOP VIEW

- Toffee Finish
- Tempered Glass Countertop
- Glass Under-Mount Sink
- Matching Mirror and Medicine Cabinet
- Chrome Pop-Up Drain
- Soft-Closing Cabinet Doo
- One Pullout Drawer
- Satin Nickel Hardware
- Dimensions: 35"W X 19.75"D X 16.75"H