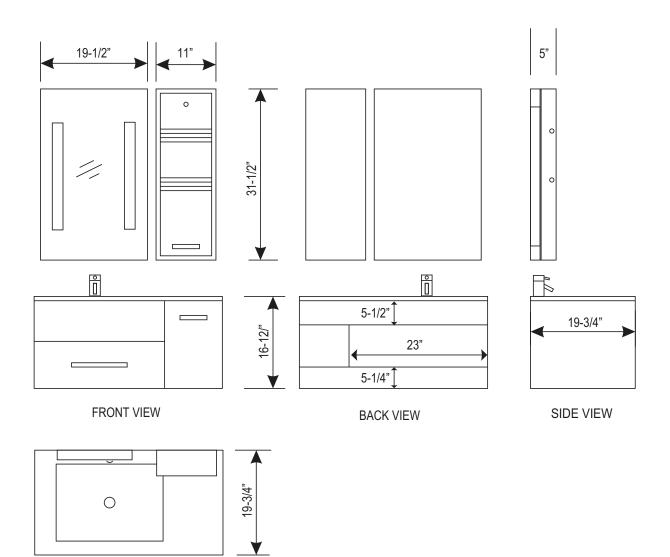

## **DEC1107 Product Features**

• Solid Plywood Panels with Veneer Laminate

35"

TOP VIEW

- Toffee Finish
- Tempered Glass Countertop
- Glass Under-Mount Sink
- Matching Mirror and Medicine Cabinet
- Chrome Pop-Up Drain
- Soft-Closing Cabinet Doo
- One Pullout Drawer
- Satin Nickel Hardware
- Dimensions: 35"W X 19.75"D X 16.75"H