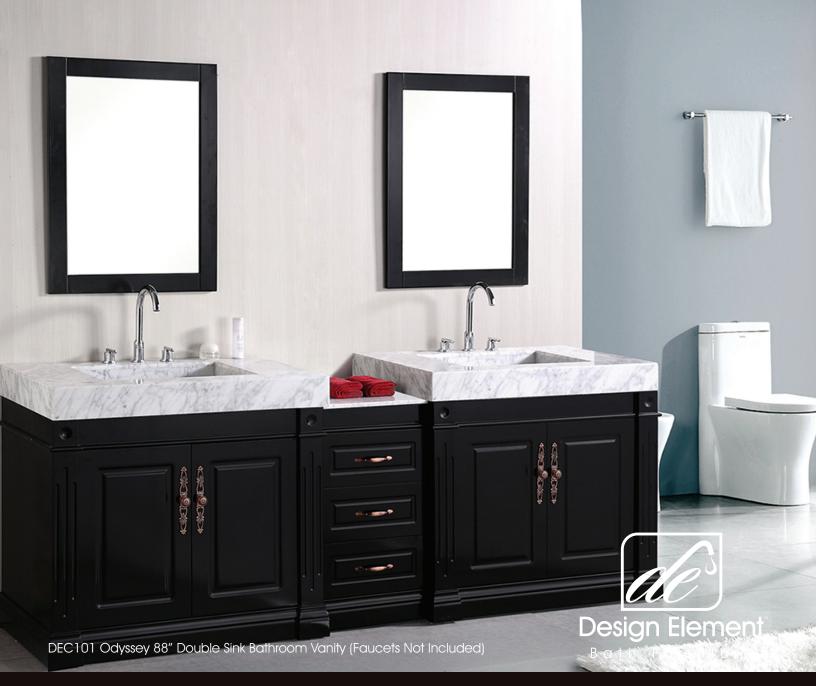

## **Designer's Picks Collection**

The Odyssey 88" double-sink vanity set combines quality craftsmanship and the finest in available materials to create a stunning modern piece for your bathroom. Its sturdy frame is made from solid wood and features a dark espresso finish, accented with antiquefinish hardware. Carrera white marble is fashioned to include two unique integrated sinks. Two soft-closing doubledoor cabinets are built into the frame, with three spacious pullout drawers centered between them.

## **DEC101 Product Features**

- Solid Hardwood Cabinet
- Espresso Finish
- White Carrera Marble Countertop
- Integrated White Carrera Marble Sloping Sinks
- Soft-Closing Double-Doors
- Three Pullout Doors
- Antiqued-Finish Hardware
- Specs: 88"W x 22"D 34"H