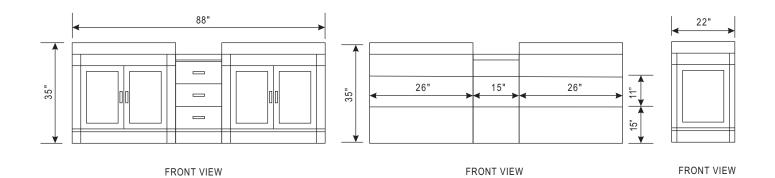

## **DEC101 Product Features**

- Solid Hardwood Cabinet
- Espresso Finish
- White Carrera Marble Countertop
- Integrated White Carrera Marble Sloping Sinks
- Soft-Closing Double-Doors
- Three Pullout Doors
- Antiqued-Finish Hardware
- Specs: 88"W x 22"D 34"H