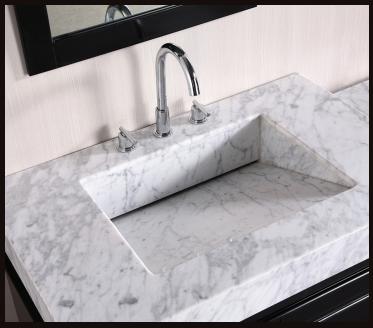

## **Designer's Picks Collection**

The Odyssey 88" double-sink vanity set combines quality craftsmanship and the finest in available materials to create a stunning modern piece for your bathroom. Its sturdy frame is made from solid wood and features a dark espresso finish, accented with antiquefinish hardware. Carrera white marble is fashioned to include two unique integrated sinks. Two soft-closing doubledoor cabinets are built into the frame, with three spacious pullout drawers centered between them.

## **DEC101 Product Features**

- Solid Hardwood Cabinet
- Espresso Finish
- White Carrera Marble Countertop
- Integrated White Carrera Marble Sloping Sinks
- Soft-Closing Double-Doors
- Three Pullout Doors
- Antiqued-Finish Hardware
- Specs: 88"W x 22"D 34"H