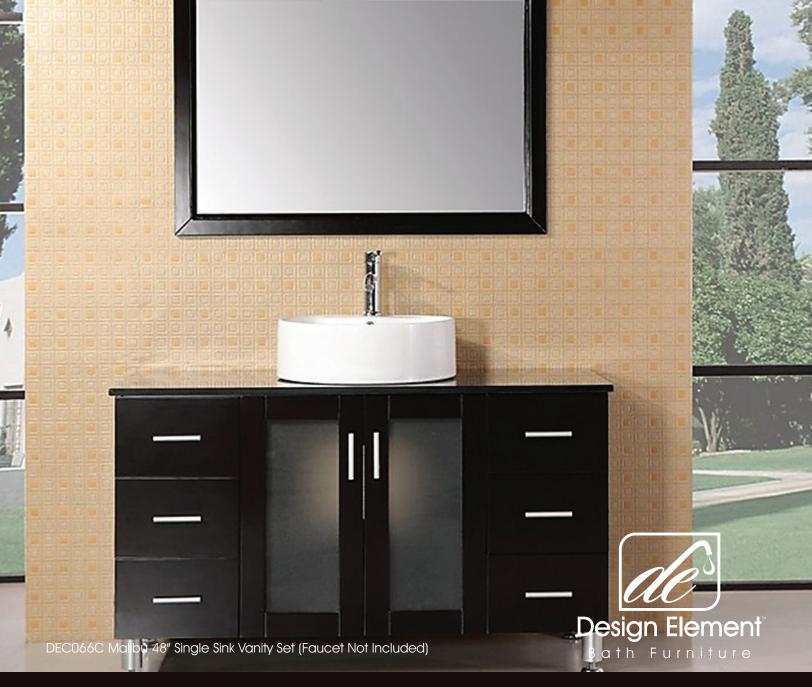

## The Malibu Collection

The 48" Malibu vanity in espresso show-cases light, clean lines and geometric shapes through a well-balanced convergence of wood, glass, and porcelain. The result is a practical, superbly functional design with a rich range of forms, hues, and textures. The lack of architectural embell-ishments makes the Malibu a great value and a perfect fit for the ultra-modern bathroom. Quality design points were not sacrificed, such as solid hardwood construction, soft-closing cabinet doors, a water-resistant finish, a tempered glass countertop, and a round vessel sink.

## Malibu 48" Single Sink Vanity Set

## **DEC066C-E Product Features**

- Solid Hardwood Construction
- Black Tempered Glass Countertop
- Round Vessel Sink
- Chrome Pop-Up Drain
- Six Drawers
- Soft-Closing Double-Doors
- Matching Framed Mirror
- Satin Nickel Hardware
- Dimensions: 47"W x 22"D x 34"H

Includes: Cabinet, Countertop, Sink, and Mirror