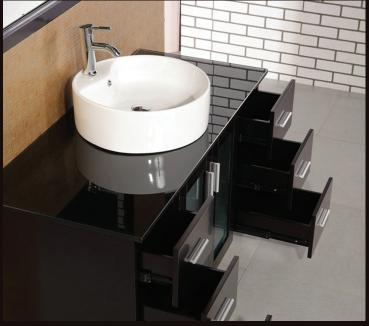

## **DEC066C-E Product Features**

- Solid Hardwood Construction
- Black Tempered Glass Countertop
- Round Vessel Sink
- Chrome Pop-Up Drain
- Six Drawers
- Soft-Closing Double-Doors
- Matching Framed Mirror
- Satin Nickel Hardware
- Dimensions: 47"W x 22"D x 34"H

Includes: Cabinet, Countertop, Sink, and Mirror