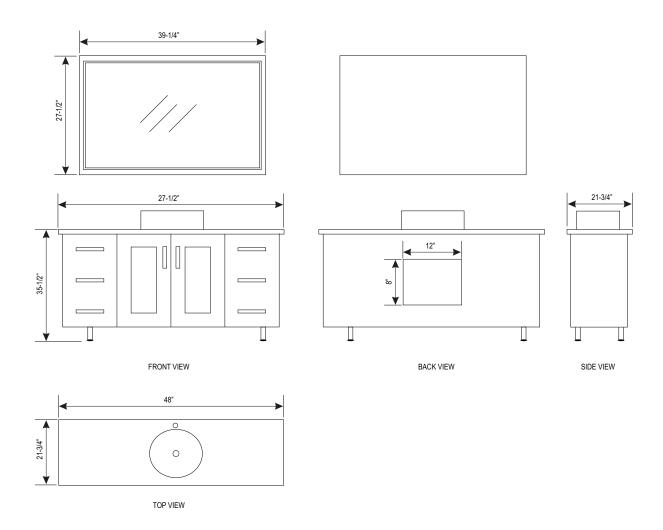

## **DEC066C-E Product Features**

- Solid Hardwood Construction
- Black Tempered Glass Countertop
- Round Vessel Sink
- Chrome Pop-Up Drain
- Six Drawers
- Soft-Closing Double-Doors
- Matching Framed Mirror
- Satin Nickel Hardware
- Dimensions: 47"W x 22"D x 34"H