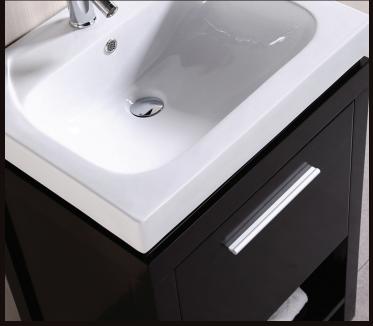

## **Designer's Pick Collection**

Being limited in space doesn't mean having to give up quality or style. The New York 24" vanity set is a good example of maximizing utility in a small space. The large pull-down cabinet door features soft-close hinges, and the lower shelf is left open for additional storage. The drop-in sink with wide, flat edges creates reasonable space for essential toiletries. This vanity set includes the espresso cabinet of solid hardwood construction, porcelain sink with chrome pop-up drain, and a matching mirror.

## **DEC091A Product Features**

- Solid Hardwood Construction
- Porcelain Drop-In Sink
- Chrome Pop-Up Drain
- Soft-Closing Pull-Down Cabinet Door
- Satin Nickel Hardware
- Matching Framed Mirror
- Dimensions: 24"W x 19"D x 34"H