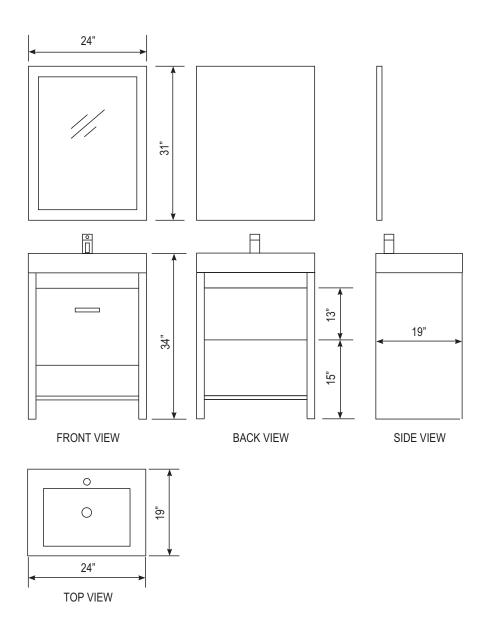

## **DEC091A Product Features**

- Solid Hardwood Construction
- Porcelain Drop-In Sink
- Chrome Pop-Up Drain
- Soft-Closing Pull-Down Cabinet Door
- Satin Nickel Hardware
- Matching Framed Mirror
- Dimensions: 24"W x 19"D x 34"H

Includes: Cabinet, Sink, and Mirror

8715 Boston Place Rancho Cucamonga, CA 91730