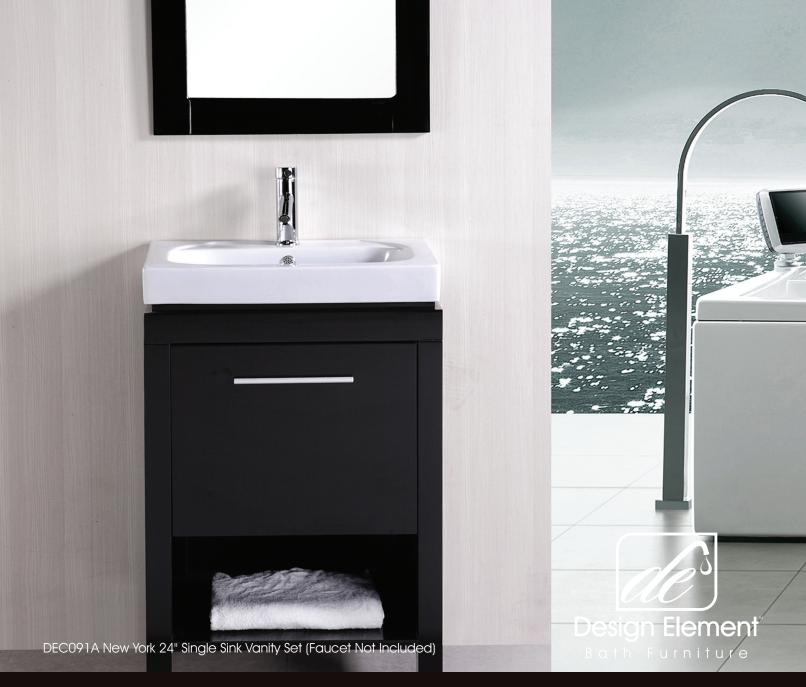

## **Designer's Pick Collection**

Being limited in space doesn't mean having to give up quality or style. The New York 24" vanity set is a good example of maximizing utility in a small space. The large pull-down cabinet door features soft-close hinges, and the lower shelf is left open for additional storage. The drop-in sink with wide, flat edges creates reasonable space for essential toiletries. This vanity set includes the espresso cabinet of solid hardwood construction, porcelain sink with chrome pop-up drain, and a matching mirror.

## New York 24" Single Sink Vanity Set

## **DEC091A Product Features**

- Solid Hardwood Construction
- Porcelain Drop-In Sink
- Chrome Pop-Up Drain
- Soft-Closing Pull-Down Cabinet Door
- Satin Nickel Hardware
- Matching Framed Mirror
- Dimensions: 24"W x 19"D x 34"H