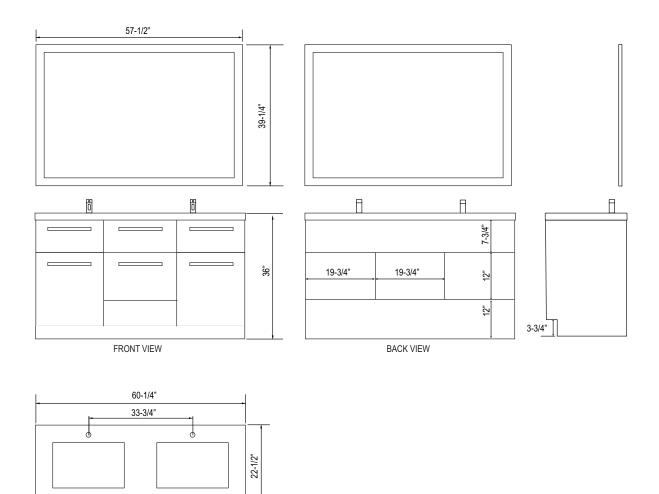

## **J60-DS Product Features**

- Solid Hardwood Construction
- Quartz Countertop
- Rectangular Porcelain Under-Mount Sink

TOP VIEW

- Polished Chrome Pop-Up Drain
- Four Functional Drawers
- Three Soft-Closing Cabinet Doors
- Satin Nickel Finish Hardware
- Matching Framed Mirror
- Dimensions: 60-1/4"W x 22-1/2"D x 36"H