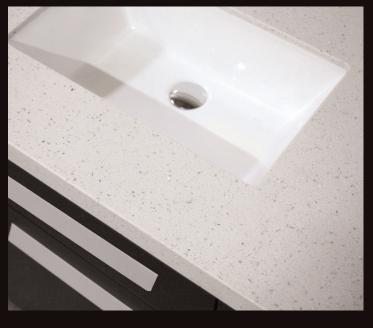

## **J60-DS Product Features**

- Solid Hardwood Construction
- Quartz Countertop
- Rectangular Porcelain Under-Mount Sink

TOP VIEW

- Polished Chrome Pop-Up Drain
- Four Functional Drawers
- Three Soft-Closing Cabinet Doors
- Satin Nickel Finish Hardware
- Matching Framed Mirror
- Dimensions: 60-1/4"W x 22-1/2"D x 36"H