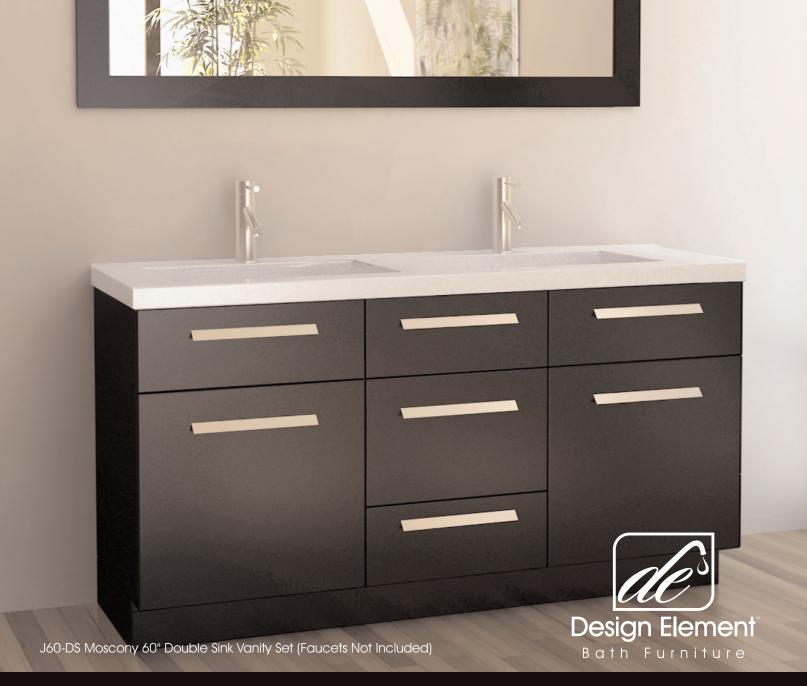

## **The Moscony Collection**

The solid hardwood cabinetry of the Moscony 60" Bathroom Vanity is a work of art and a stunning addition to any contemporary bathroom. Simple clean lines, wide brushed handles, soft closing doors and large functional drawers make a bold design statement. Sloping rectangular porcelain sinks and polished chrome popup drains boldly accent the rich espresso finish and matching framed mirror.

## Moscony 60" Double Sink Vanity Set

## **J60-DS Product Features**

- Solid Hardwood Construction
- Quartz Countertop
- Rectangular Porcelain Under-Mount Sink

TOP VIEW

- Polished Chrome Pop-Up Drain
- Four Functional Drawers
- Three Soft-Closing Cabinet Doors
- Satin Nickel Finish Hardware
- Matching Framed Mirror
- Dimensions: 60-1/4"W x 22-1/2"D x 36"H