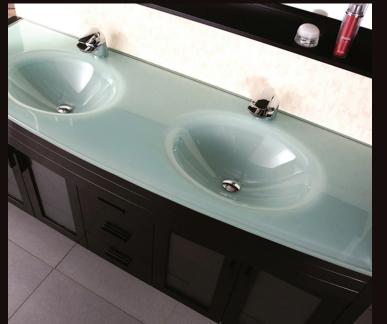

## The Waterfall Collection

The 60" Waterfall vanity is elegantly constructed of solid hardwood. The integrated tempered glass countertop and sleek design bring contemporary elegance to any bathroom. The seamless oval drop in sink beautifully showcase the natural aqua counter top. This stylish design includes two double door cabinets and three center drawers all adorned with satin nickel hardware. Included is a large espresso framed mirror with shelf. The Waterfall Collection is a centerpiece designed to inspire the eye without sacrificing functionality, durability, or quality.

## **DEC016A Product Features**

- Solid Hardwood Construction
- Espresso Finish
- Integrated Tempered Glass Countertop and Sink
- Two Scratch Resistant Drop-In Sinks
- Two Chrome Pop-Up Drains
- Large Espresso Framed Mirror with Shelf
- Two Soft-Closing Double Door Cabinets and Three Drawers
- Satin Nickel Finish Hardware
- Mirror Dimensions: 36"H x 58"W
- Vanity Dimensions: 34"H x 60"W x 22"D
- Manufacturer Provides 1 Year Warranty