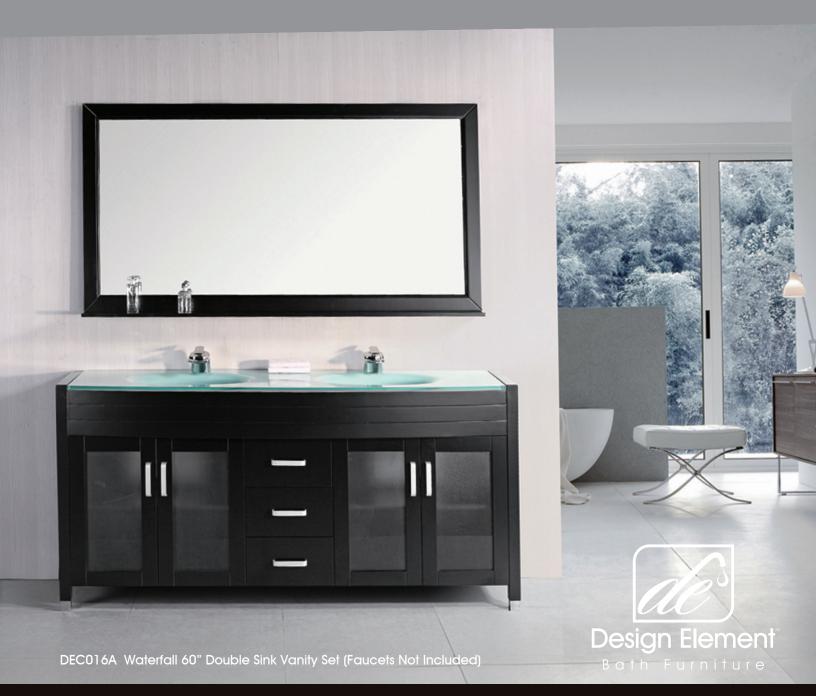

## The Waterfall Collection

The 60" Waterfall vanity is elegantly constructed of solid hardwood. The integrated tempered glass countertop and sleek design bring contemporary elegance to any bathroom. The seamless oval drop in sink beautifully showcase the natural aqua counter top. This stylish design includes two double door cabinets and three center drawers all adorned with satin nickel hardware. Included is a large espresso framed mirror with shelf. The Waterfall Collection is a centerpiece designed to inspire the eye without sacrificing functionality, durability, or quality.

## Waterfall 60" Double Sink Vanity Set

## **DEC016A Product Features**

- Solid Hardwood Construction
- Espresso Finish
- Integrated Tempered Glass Countertop and Sink
- Two Scratch Resistant Drop-In Sinks
- Two Chrome Pop-Up Drains
- Large Espresso Framed Mirror with Shelf
- Two Soft-Closing Double Door Cabinets and Three Drawers
- Satin Nickel Finish Hardware
- Mirror Dimensions: 36"H x 58"W
- Vanity Dimensions: 34"H x 60"W x 22"D
- Manufacturer Provides 1 Year Warranty