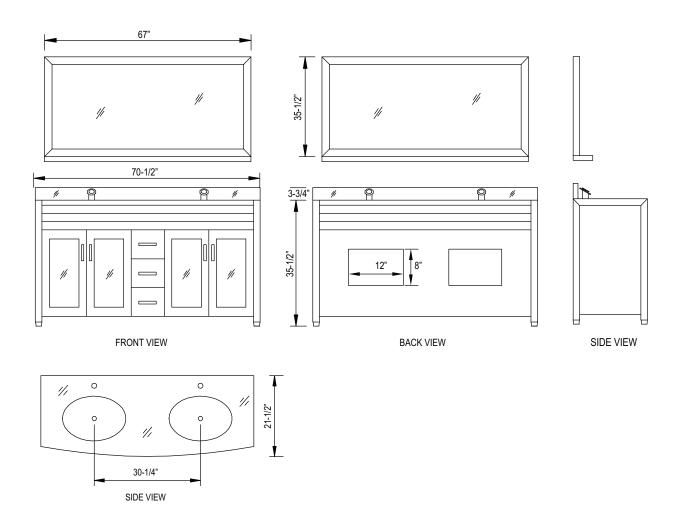

## **DEC016A Product Features**

- Solid Hardwood Construction
- Espresso Finish
- Integrated Tempered Glass Countertop and Sink
- Two Scratch Resistant Drop-In Sinks
- Two Chrome Pop-Up Drains
- Large Espresso Framed Mirror with Shelf
- Two Soft-Closing Double Door Cabinets and Three Drawers
- Satin Nickel Finish Hardware
- Mirror Dimensions: 36"H x 58"W
- Vanity Dimensions: 34"H x 60"W x 22"D
- Manufacturer Provides 1 Year Warranty