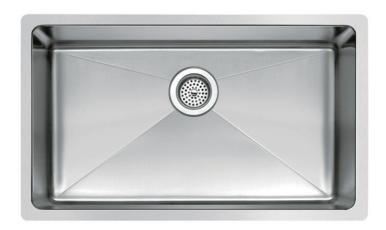

## **TECHNICAL** DATASHEET

Water Creation 30" x 18" Small Radius Under Mount Single Bowl Stainless Steel Kitchen Sink, Eighteen Gauge SS-U-3018B

## **PRODUCT**SPECIFICATION

Item Code: SS-U-3018B

Construction: Premium Quality T-304 18 Gauge Stainless Steel

Finish: Premium Quality Soft Brush Scratch Resistant Lustrous Satin Finish

Small Radius Corner: 0.8" Vertical and Horizonal Radius

Dimensions: 30" x 18" x 9" Deep

Installation: Undermount Drain Opening: 3-1/2"

**UPC** Certified