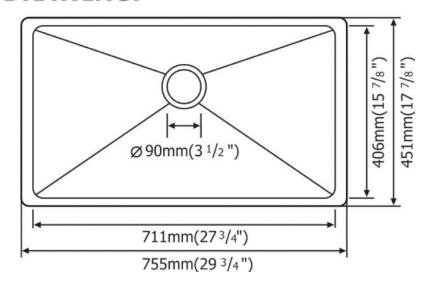

## **DRAWING:**

Dimensions: 30" x 18" x 9" Deep

Installation: Undermount Drain Opening: 3-1/2"

**UPC** Certified